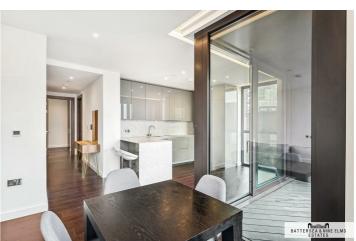

Featuring an open plan kitchen and living space, the apartment includes AEG fully integrated appliances, such as a washer/dryer, oven and microwave, as well as underfloor heating throughout. The apartment also benefits from a winter garden with floor to ceiling windows.