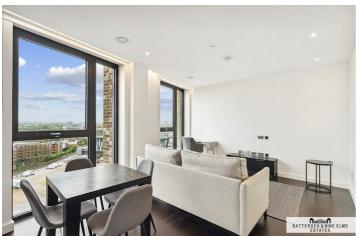

Featuring an open plan kitchen and living space, the apartment includes AEG fully integrated appliances, such as a washer/dryer, oven and microwave, as well as underfloor heating throughout. The apartment also benefits from a winter garden with floor to ceiling windows.

Residents will also benefit from the fantastic on site amenities including the gym, yoga room, private cinema and meeting rooms, as well as a communal outdoor area.

Approximately 991 years remaining on lease