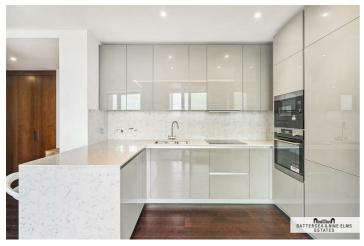

Featuring an open plan kitchen and living space, the apartment includes AEG fully integrated appliances, such as a washer/dryer, oven and microwave, as well as underfloor heating throughout. The apartment also benefits from a winter garden with floor to ceiling windows.