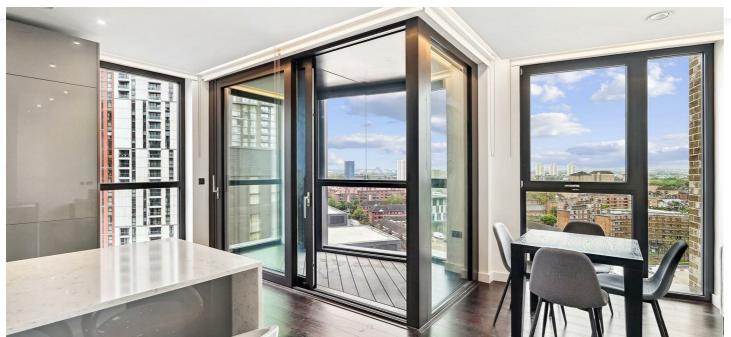

Featuring an open plan kitchen and living space, the apartment includes AEG fully integrated appliances, such as a washer/dryer, oven and microwave, as well as underfloor heating throughout. The apartment also benefits from a winter garden with floor to ceiling windows.

Residents will also benefit from the fantastic on site amenities including the gym, yoga room, private cinema and meeting rooms, as well as a communal outdoor area.

Approximately 991 years remaining on lease