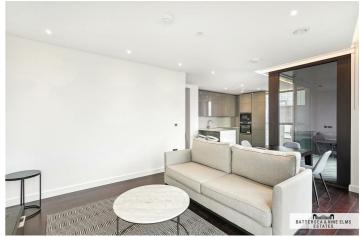

Featuring an open plan kitchen and living space, the apartment includes AEG fully integrated appliances, such as a washer/dryer, oven and microwave, as well as underfloor heating throughout. The apartment also benefits from a winter garden with floor to ceiling windows.