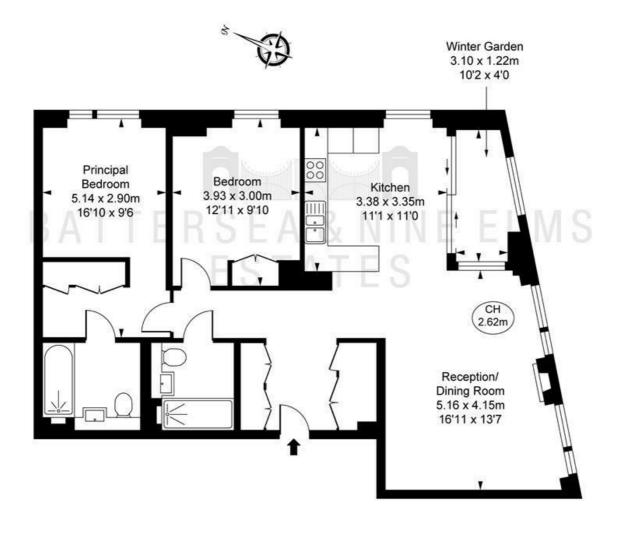

## Madeira Tower Ponton Road, SW11

Approximate Gross Internal Area 87.74 sq m / 944 sq ft

(Including Winter Garden)

(Winter Garden Area 3.93 sq m / 42 sq ft )

(CH = Ceiling Heights)

This plan is not to scale. It is for guidance and not for valuation purposes.

All measurements and areas are approximate only, and have been prepared in accordance with the current edition of the RICS Code of Measuring Practice.

O Fulham Performance

These particulars, whilst believed to be accurate are set out as a general outline only for guidance and do not constitute any part of an offer or contract. Intending purchasers should not rely on them as statements of representation of fact, but must satisfy themselves by inspection or otherwise as to their accuracy. No person in this firms employment has the authority to make or give any representation or warranty in respect of the property.