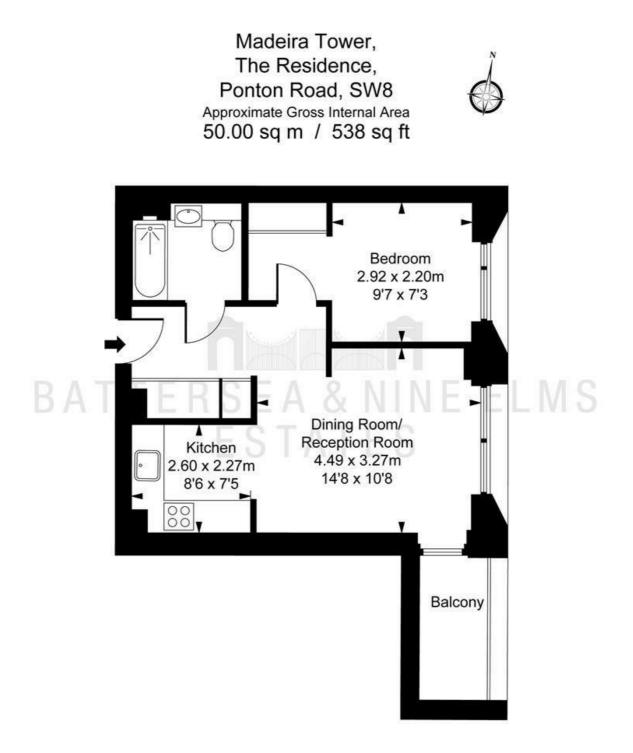

## 30 Ponton Road London

- One bedroom
- Under floor heating
- Gym

- One bathroom
- Private cinema

- Private balcony
- Excellent transport links

www.battersea9elms.co.uk

ILLUSTRATION FOR IDENTIFICATION PURPOSES ONLY ALL MEASUREMENTS ARE MAXIMUM, AND INCLUDE WINDOW BAYS AND WARDROBES WHERE APPLICABLE THIS PLAN MUST NOT BE REPRODUCED BY ANY OTHER PERSON WITHOUT PERMISSION