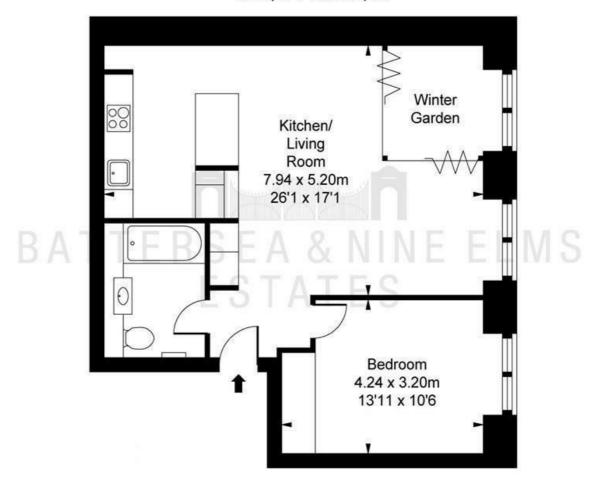

#### Capital Building, Embassy Gardens, SW8

Approximate Gross Internal Area

604 sq ft / 56.1 sq m Winter Garden 58 sq ft / 5.39 sq m

ILLUSTRATION FOR IDENTIFICATION PURPOSES ONLY
ALL MEASUREMENTS AND AREA FIGURES SUPPLIED BY OTHERS, ACCURACY IS NOT GUARANTEED.
THIS PLAN MUST NOT BE REPRODUCED BY ANY OTHER PERSON WITHOUT PERMISSION