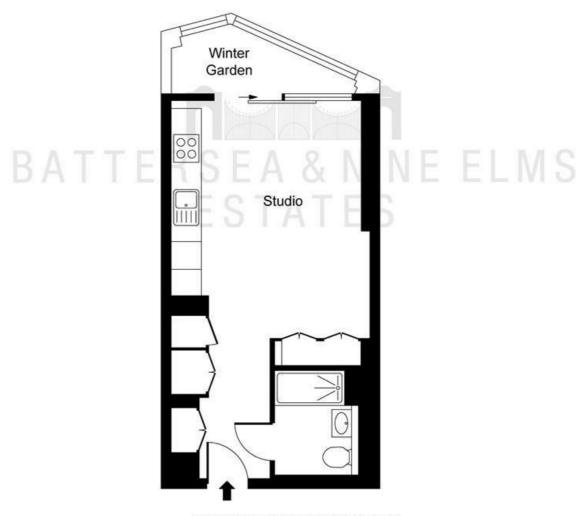

### Koa House,

### Electric Boulevard, SW11

Approximate Gross Internal Area 38 sq m / 410 sq ft Winter Garden 4 sq m / 48 sq ft

Total Areas Shown On Plan 42 sq m / 458 sq ft

ILLUSTRATION FOR IDENTIFICATION PURPOSES ONLY
ALL MEASUREMENTS AND AREA FIGURES SUPPLIED BY OTHERS, ACCURACY IS NOT GUARANTEED.
THIS PLAN MUST NOT BE REPRODUCED BY ANY OTHER PERSON WITHOUT PERMISSION