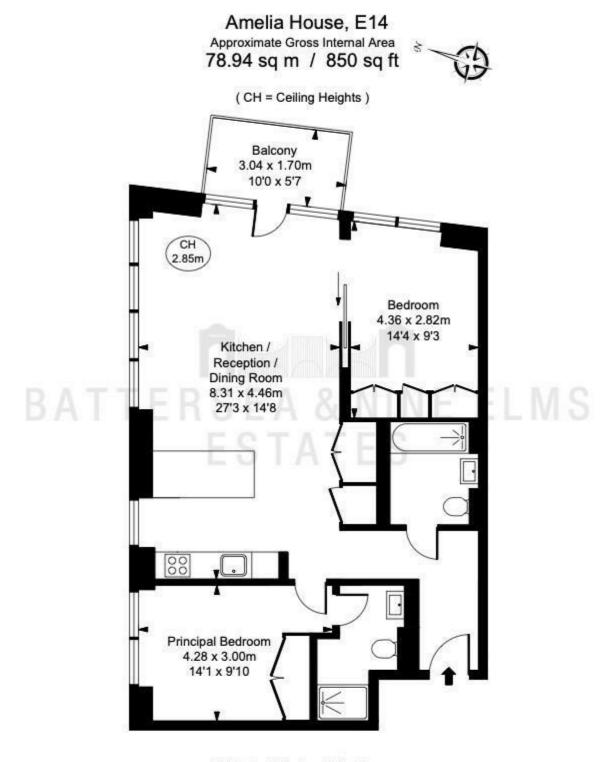

## Щ 1 📕 В 92

- Two bedrooms
- Gym & Swimming pool
- Two bathrooms (one en suite) 24 Hour concierge
- Spa & treatment rooms
- Excellent transport links

This plan is not to scale. It is for guidance and not for valuation purposes. All measurements and areas are approximate only, and have been propared in accontence with the current edition of the RICS Code of Measuring Practice. © Fultiam Performance