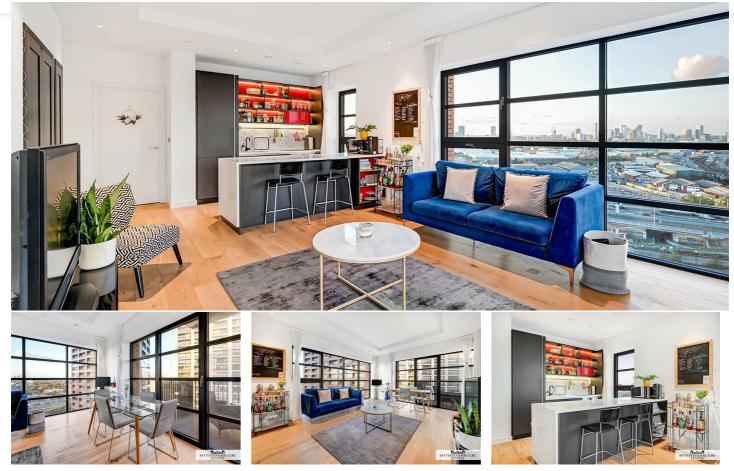

### Lyell Street London

A luxury two bedroom apartment situated in the London City Island development. The property benefits from a spacious balcony with amazing views and an open plan kitchen. The development is located only moments away from Canning Town tube station.

Residents can take advantage of the stunning communal amenities such as the residents pool, gym, sauna, and clubhouse, in addition to a 24 hour concierge service.

Approximately 989 years remaining on lease Ground rent amount: Ask agent Ground rent review period: Ask agent Service charge amount: approx. Ask agent Service charge review period: N/A Council tax band: E (Tower Hamlets)

## Щ 1 📕 В 92

- Two bedrooms
- Gym & Swimming pool
- Two bathrooms (one en suite) 24 Hour concierge
- Spa & treatment rooms
- Excellent transport links

This plan is not to scale. It is for guidance and not for valuation purposes. All measurements and areas are approximate only, and have been propared in accontence with the current edition of the RICS Code of Measuring Practice. © Fultiam Performance