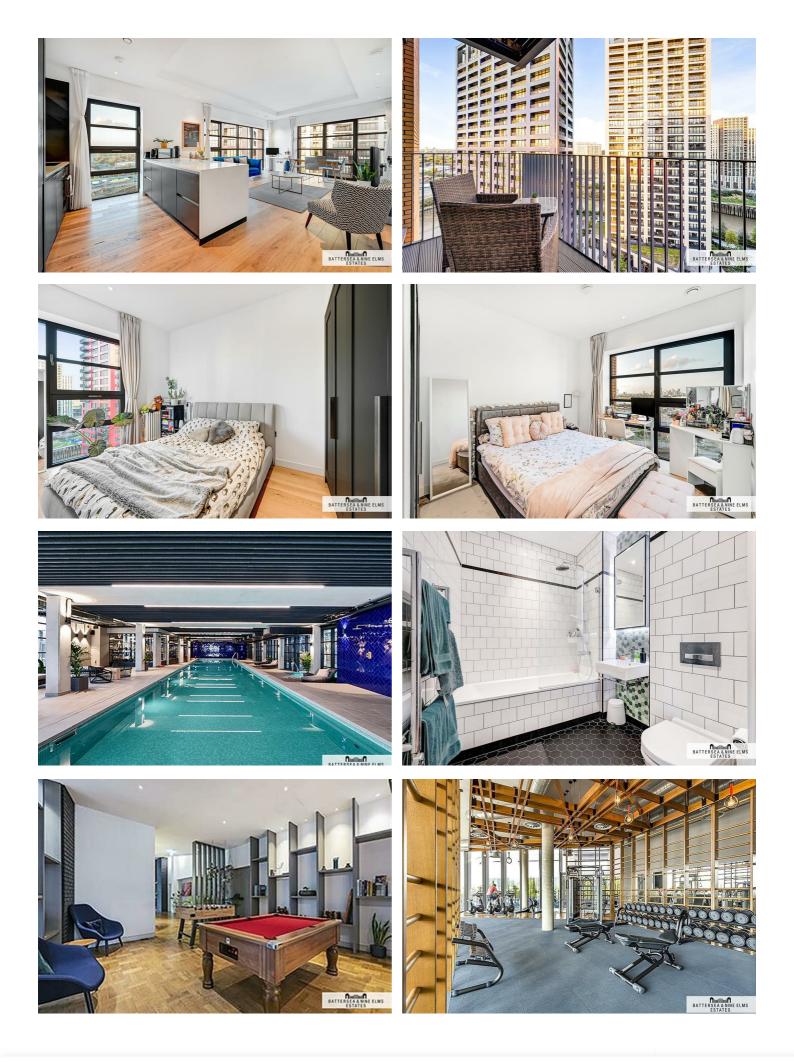

### Lyell Street London

A luxury two bedroom apartment situated in the London City Island development. The property benefits from a spacious balcony with amazing views and an open plan kitchen. The development is located only moments away from Canning Town tube station.

Residents can take advantage of the stunning communal amenities such as the residents pool, gym, sauna, and clubhouse, in addition to a 24 hour concierge service.

Approximately 989 years remaining on lease Ground rent amount: Ask agent Ground rent review period: Ask agent Service charge amount: approx. Ask agent Service charge review period: N/A Council tax band: E (Tower Hamlets)

## Щ 1 📕 В 92

- Two bedrooms
- Gym & Swimming pool
- Two bathrooms (one en suite) 24 Hour concierge
- Spa & treatment rooms
- Excellent transport links

This plan is not to scale. It is for guidance and not for valuation purposes. All measurements and areas are approximate only, and have been propared in accontence with the current edition of the RICS Code of Measuring Practice. © Fultiam Performance