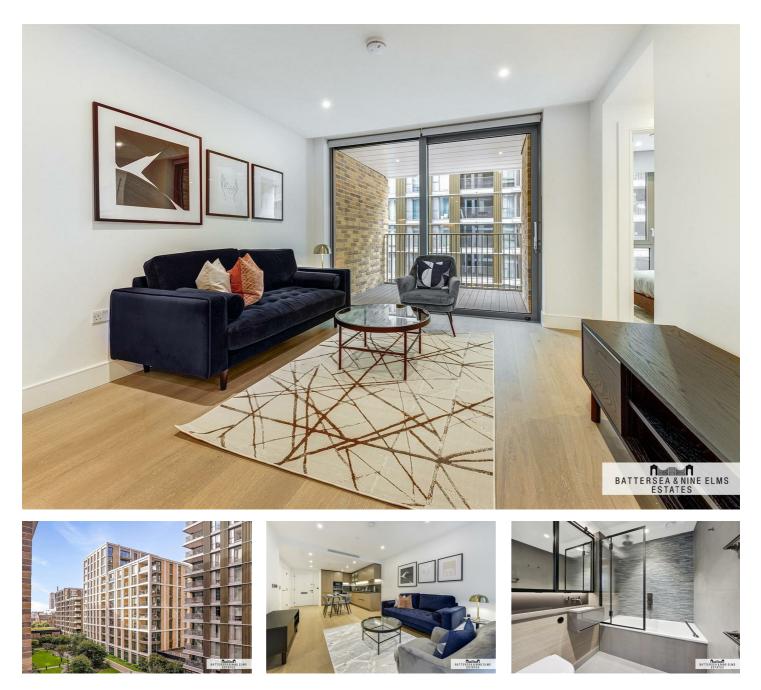

## 5 Palmer Road London

A wonderful two bedroom apartment available in the highly sought after Prince of Wales development. The apartment features an open plan living and kitchen area with separate private balcony.

Centrally located the property resides steps away from Battersea Park and close to to the shops and bars of Chelsea with excellent transport links including Battersea Park rail station, Battersea Power Station & Vauxhall undergrounds. Residents can also enjoy the on site amenities including the swimming pool, spa, roof terrace and 24 hour concierge.

## 5 Palmer Road London

- 24 Hour concierge
- Two double bedrooms
- Swimming pool
- Private balcony

• Excellent transport links

ILLUSTRATION FOR IDENTIFICATION PURPOSES ONLY ALL MEASUREMENTS AND AREA FIGURES SUPPLIED BY OTHERS, ACCURACY IS NOT GUARANTEED. THIS PLAN MUST NOT BE REPRODUCED BY ANY OTHER PERSON WITHOUT PERMISSION