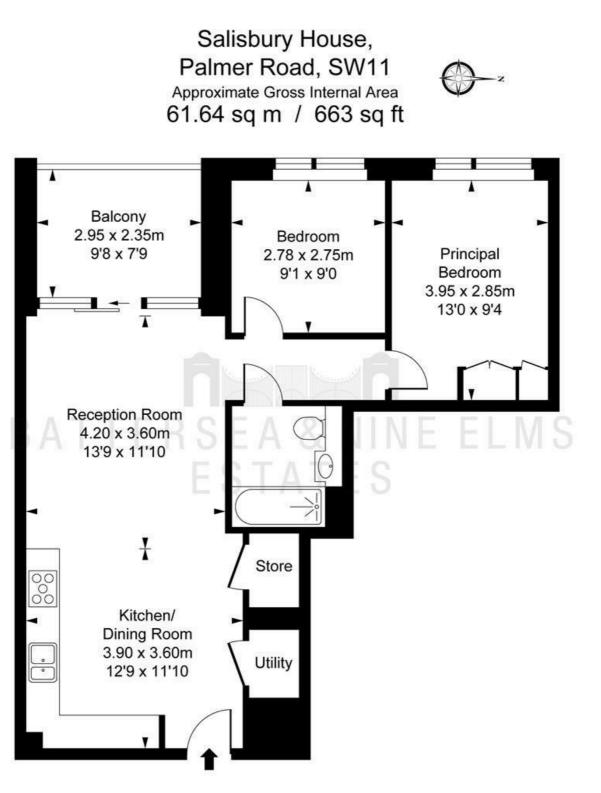

## 5 Palmer Road London

- 24 Hour concierge
- Two double bedrooms
- Swimming pool
- Private balcony

• Excellent transport links

ILLUSTRATION FOR IDENTIFICATION PURPOSES ONLY ALL MEASUREMENTS AND AREA FIGURES SUPPLIED BY OTHERS, ACCURACY IS NOT GUARANTEED. THIS PLAN MUST NOT BE REPRODUCED BY ANY OTHER PERSON WITHOUT PERMISSION