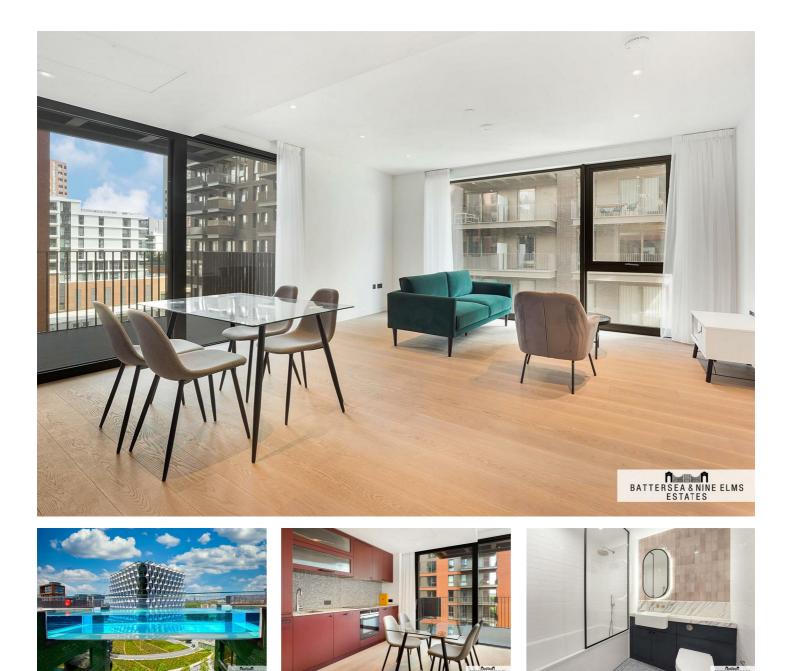

## 1 Viaduct Gardens London

This luxury two bedroom apartment is set within Legacy Building part of the sought after Embassy Gardens development. Situated a short walk to the River Thames, residents can benefit from excellent transport links from Vauxhall and Nine Elms Stations. On site communal facilities include a 24 hour concierge, indoor and outdoor swimming pools, residents gym, business lounge with meeting rooms and a private cinema.

## 1 Viaduct Gardens London

 Comfort cooling & underfloor
Dishwasher & combination
Luxury development heating

• 24 Hour concierge

- washer/ dryer
- Outstanding resident facilities Zone 1 transport links

ILLUSTRATION FOR IDENTIFICATION PURPOSES ONLY ALL MEASUREMENTS AND AREA FIGURES SUPPLIED BY OTHERS, ACCURACY IS NOT GUARANTEED. THIS PLAN MUST NOT BE REPRODUCED BY ANY OTHER PERSON WITHOUT PERMISSION