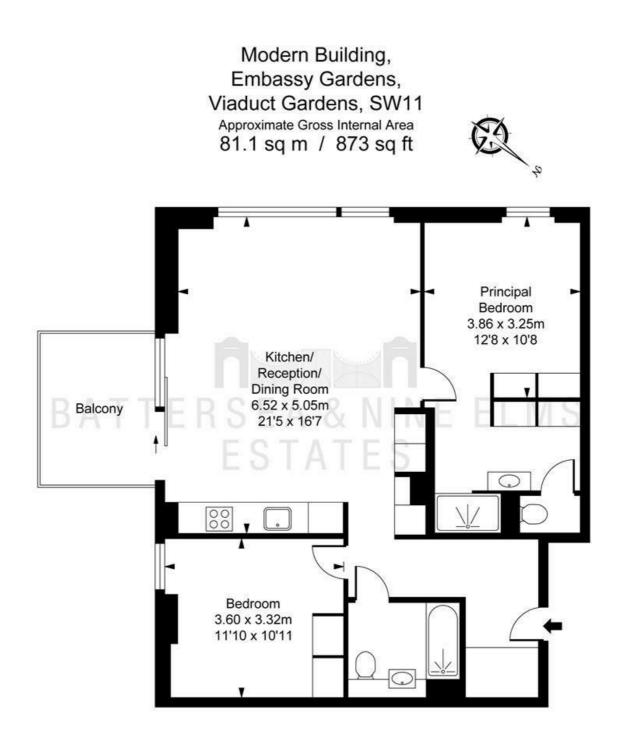

## 1 Viaduct Gardens London

 Comfort cooling & underfloor
Dishwasher & combination
Luxury development heating

• 24 Hour concierge

- washer/ dryer
- Outstanding resident facilities Zone 1 transport links

ILLUSTRATION FOR IDENTIFICATION PURPOSES ONLY ALL MEASUREMENTS AND AREA FIGURES SUPPLIED BY OTHERS, ACCURACY IS NOT GUARANTEED. THIS PLAN MUST NOT BE REPRODUCED BY ANY OTHER PERSON WITHOUT PERMISSION