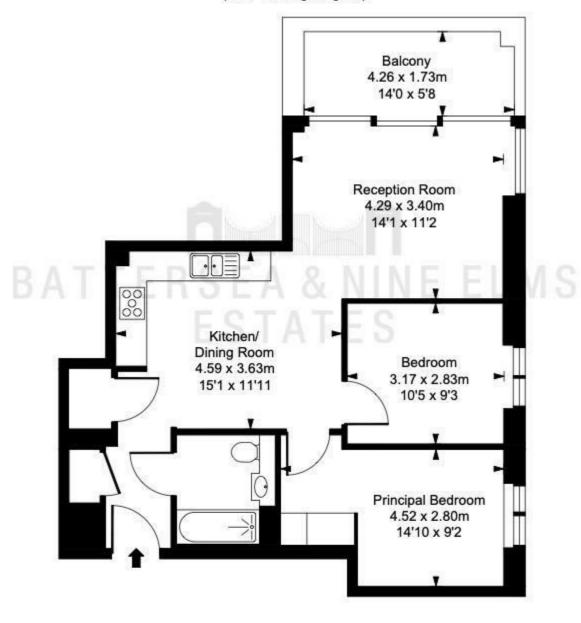

## Salisbury House, Palmer Road, SW11 Approximate Gross Internal Area 64.16 sq m / 690 sq ft

(CH = Ceiling Heights)

ILLUSTRATION FOR IDENTIFICATION PURPOSES ONLY.

ALL MEASUREMENTS AND AREA FIGURES SUPPLIED BY OTHERS, ACCURACY IS NOT GUARANTEED.