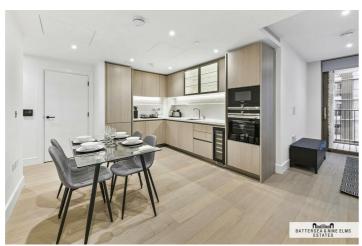

## 5 Palmer Road London

A wonderful apartment available in the highly sought after Prince of Wales development. The apartment features an open plan living and kitchen area with separate private balcony. This apartment has two bedrooms and one bathroom. Finished to the highest standard, the property includes fully integrated Siemens appliances with fridge/freezer and wine cooler.