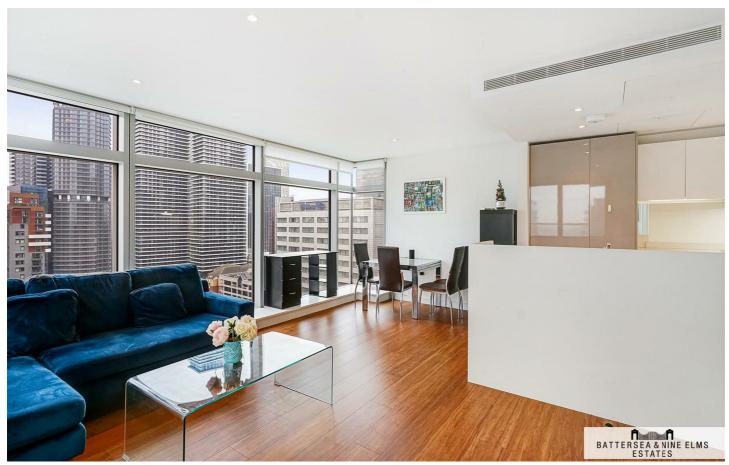

## 1 Pan Peninsula Square London £575,000

2

Bright and spacious two double bedroom apartment on a high floor and located in the prestigious Pan Peninsula development. Comprising two double bedrooms, two luxury bathrooms (both en-suite), open plan reception with a modern kitchen. Located few moments from the heart of London's fastest growing business district, Pan Peninsula is incredibly well connected with direct access to South Quay DLR station, 5 minutes to Canary Wharf Underground Station and Crossrail (The Elizabeth Line).

Residents enjoy a luxury city lifestyle as they immerse themselves in what this central London location has to offer, providing fantastic facilities including a state-of-the-art gym, a swimming pool, screening room, 24 hr Concierge Service and valet parking.

- 2 Bedroom, 2 Luxury Bathrooms (both en-suite)
- South Facing Views
- South West Facing | Dual Aspect
- 24 hr Concierge

- Secure Valet Parking
- Open Plan Reception with Smart Integrated Kitchen
- Exclusive Residents Gym, Swimming Pool, Screening Room