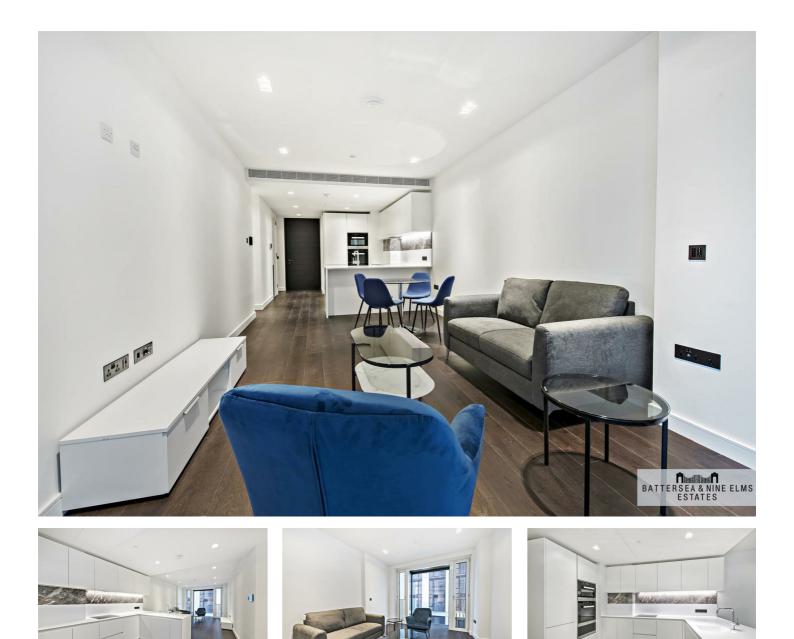

## 8 Casson Square London

Set within the highly sought after development Southbank Place, this beautiful, one bedroom apartment offers bright and spacious accommodation. The property has been fitted with high specification appliances which include a washer/dryer, dishwasher and underfloor heating & comfort cooling.

Eight Casson Square is an exclusive collection of apartments situated moments from Waterloo Station and the River Thames providing easy access to Westminster, the City and the West End.

Resident facilities include a 24 hour concierge with a residents gym and swimming pool

## 8 Casson Square London

- One double bedroom
- Excellent location
- Winter garden

- 24 Hour concierge
- Residents gym & swimming pool Furnished

ILLUSTRATION FOR IDENTIFICATION PURPOSES ONLY ALL MEASUREMENTS AND AREA FIGURES SUPPLIED BY OTHERS, ACCURACY IS NOT GUARANTEED. THIS PLAN MUST NOT BE REPRODUCED BY ANY OTHER PERSON WITHOUT PERMISSION