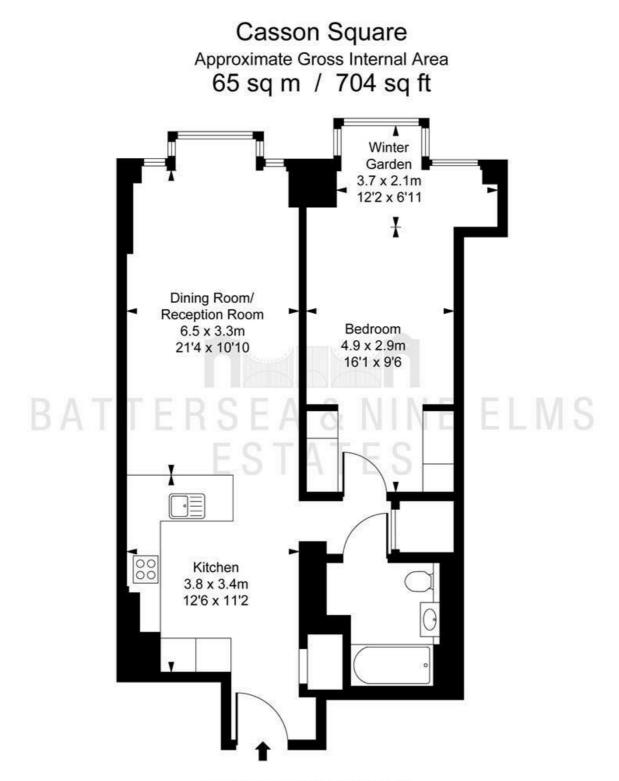

## 8 Casson Square London

- One double bedroom
- Excellent location
- Winter garden

- 24 Hour concierge
- Residents gym & swimming pool Furnished

ILLUSTRATION FOR IDENTIFICATION PURPOSES ONLY ALL MEASUREMENTS AND AREA FIGURES SUPPLIED BY OTHERS, ACCURACY IS NOT GUARANTEED. THIS PLAN MUST NOT BE REPRODUCED BY ANY OTHER PERSON WITHOUT PERMISSION