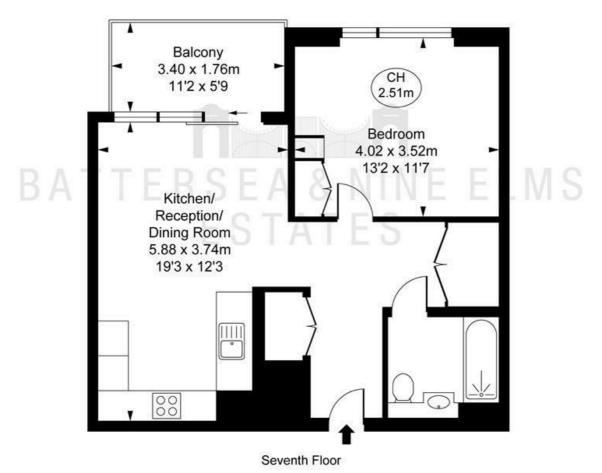

# Saxon House, Kings Road Park, SW6 Approximate Gross Internal Area 51.40 sq m / 553 sq ft

(CH = Ceiling Heights)

This plan is not to scale. It is for guidance and not for valuation purposes.

All measurements and areas are approximate only, and have been prepared in accordance with the current edition of the RICS Code of Measuring Practice.