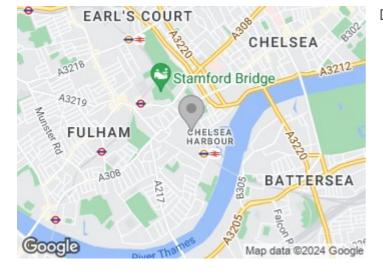

**Directions** 

Located just a few moments from Central London, Kings Road Park is well connected with access to Imperial Wharf, Fulham Broadway and Parsons Green Stations. Offered Furnished and Available Now!

Electricity supply – Mains | Water supply – Mains | Sewerage – Mains | Heating – Underfloor heating & Comfort cooling and heating.