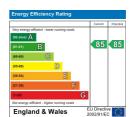

EPC Rating: B

Council Tax Band: Hammersmith and Fulham Band G

Change of contract fee: £50 including VAT Lift access | Cladding: EWS1 Certificate available