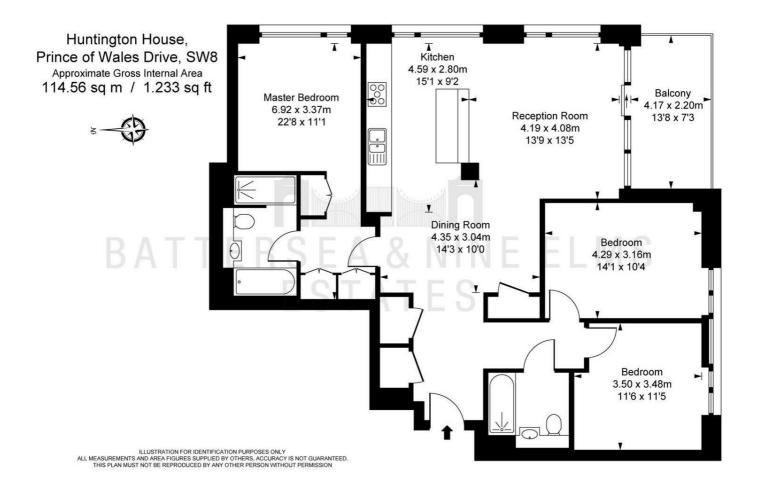

Call our Sales Team on

+44 (0)207 720 6089

11 Palmer Road London
A wonderful three bedroom apartment in Huntington House set within the highly sought after Prince of Wales Drive development. This exclusive apartment features three double bedrooms, a luxurious bathroom suite, open plan kitchen/ reception room with dual aspect windows and a private balcony. Each of these exquisite properties are designed to maximise light, space and contemporary design.

The property also has a carpark space in the developments underground parking.

Approx. 994 years remaining on lease

Ground rent amount: Ask Agent Ground rent review period: TBC

Service charge amount: approx. : Ask Agent