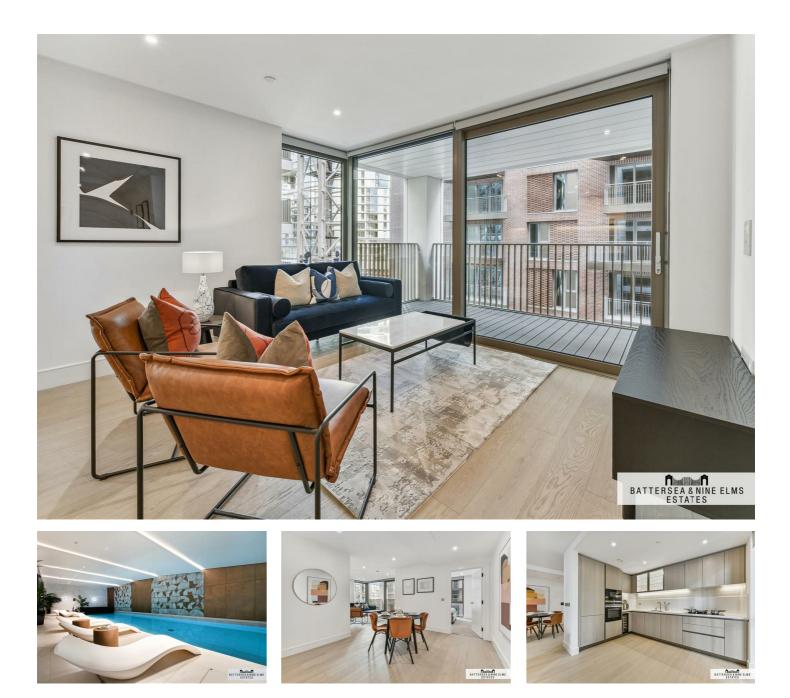

## 5 Palmer Road London

A wonderful two bedroom two bathroom apartment to rent in the highly desirable Prince of Wales development. The apartment features a large open plan living and kitchen area with separate private balcony. Finished to the highest standard, the property includes fully integrated Siemens appliances with fridge/freezer and wine cooler.

Centrally located the property resides steps away from Battersea Park and close to to the shops and bars of Chelsea with excellent transport links including Battersea park Station and Vauxhall underground. Residents will also enjoy the wonderful on site amenities including the swimming pool, spa, roof top garden and 24 hour concierge.

## 5 Palmer Road London

- 24 Hour concierge
- Two double bedrooms
- Swimming pool
- Private balcony

• Excellent transport links

www.battersea9elms.co.uk

ILLUSTRATION FOR IDENTIFICATION PURPOSES ONLY ALL MEASUREMENTS AND AREA FIGURES SUPPLIED BY OTHERS, ACCURACY IS NOT GUARANTEED. THIS PLAN MUST NOT BE REPRODUCED BY ANY OTHER PERSON WITHOUT PERMISSION