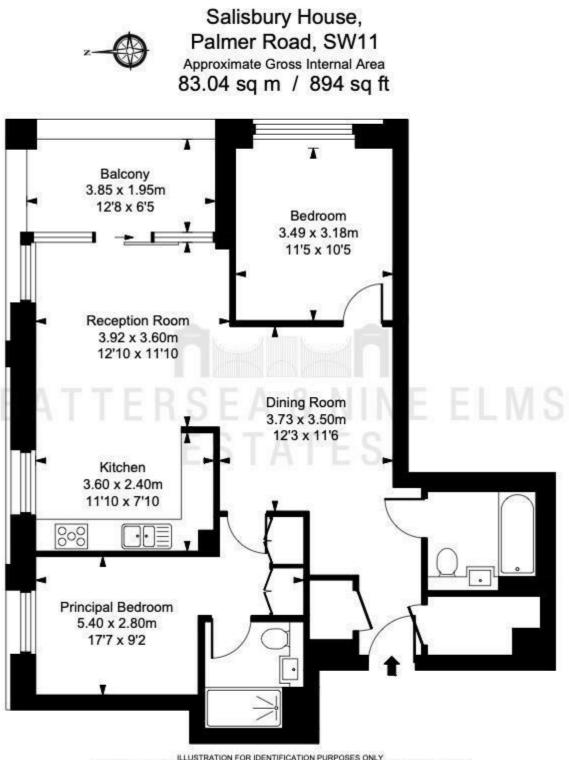

## 5 Palmer Road London

- 24 Hour concierge
- Two double bedrooms
- Swimming pool
- Private balcony

• Excellent transport links

www.battersea9elms.co.uk

ILLUSTRATION FOR IDENTIFICATION PURPOSES ONLY ALL MEASUREMENTS AND AREA FIGURES SUPPLIED BY OTHERS, ACCURACY IS NOT GUARANTEED. THIS PLAN MUST NOT BE REPRODUCED BY ANY OTHER PERSON WITHOUT PERMISSION