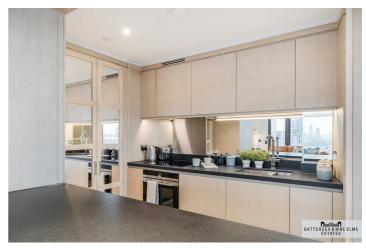

The property has been finished to the highest level with beautiful oak flooring, silk feel carpeting throughout living areas and bedrooms in addition to black granite vanity tops in bathrooms. The apartment also offers fully integrated Siemens appliances including wine cooler, fridge freezer and dishwasher.