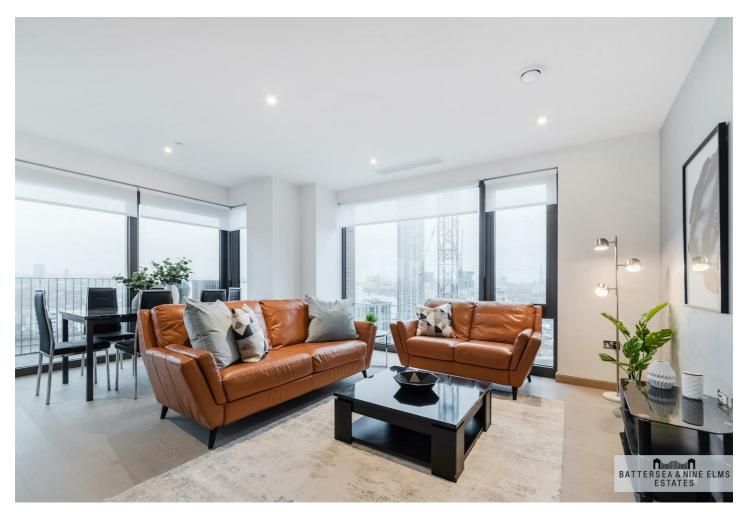

## 1 Viaduct Gardens London

Luxuriously furnished, this stunning two bedroom, two bathroom apartment features a private balcony with scenic river views; located moments away from Vauxhall & Nine Elms stations.

The property has been finished to the highest level with beautiful oak flooring, silk feel carpeting throughout living areas and bedrooms in addition to black granite vanity tops in bathrooms. The apartment also offers fully integrated Siemens appliances including wine cooler, fridge freezer and dishwasher.

Residents will benefit from the wonderful communal facilities including the private cinema, gym and spa as well the iconic Sky Pool and bar.

## 1 Viaduct Gardens London

- Two bedroom
- River views
- Private cinema

- Two bathroom (one ensuite)
- Gym and spa
- Excellent transport links
- Private balcony
  - Swimming pool

**Directions** 