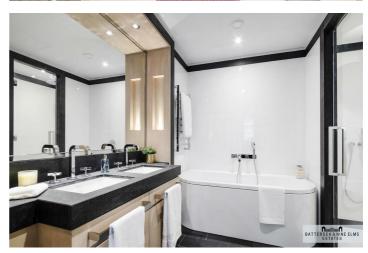

The property has been finished to the highest level with beautiful oak flooring, silk feel carpeting throughout living areas and bedrooms in addition to black granite vanity tops in bathrooms. The apartment also offers fully integrated Siemens appliances including wine cooler, fridge freezer and dishwasher.