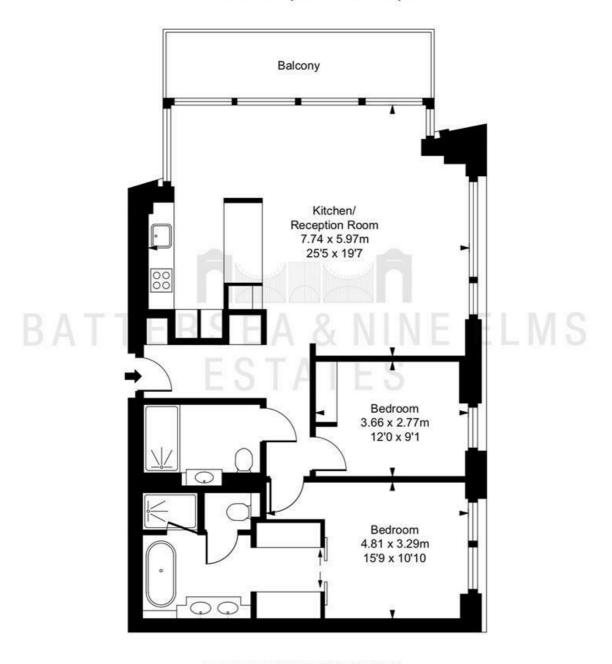

## Legacy Building, Embassy Gardens, SW11 Approximate Gross Internal Area 91.10 sq m / 981 sq ft

ILLUSTRATION FOR IDENTIFICATION PURPOSES ONLY
ALL MEASUREMENTS AND AREA FIGURES SUPPLIED BY OTHERS, ACCURACY IS NOT GUARANTEED.
THIS PLAN MUST NOT BE REPRODUCED BY ANY OTHER PERSON WITHOUT PERMISSION