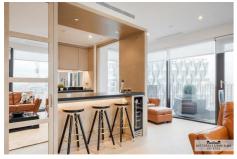

The property has been finished to the highest level with beautiful oak flooring, silk feel carpeting throughout living areas and bedrooms in addition to black granite vanity tops in bathrooms. The apartment also offers fully integrated Siemens appliances including wine cooler, fridge freezer and dishwasher.

Residents will benefit from the wonderful communal facilities including the private cinema, gym and spa as well the iconic Sky Pool and bar.