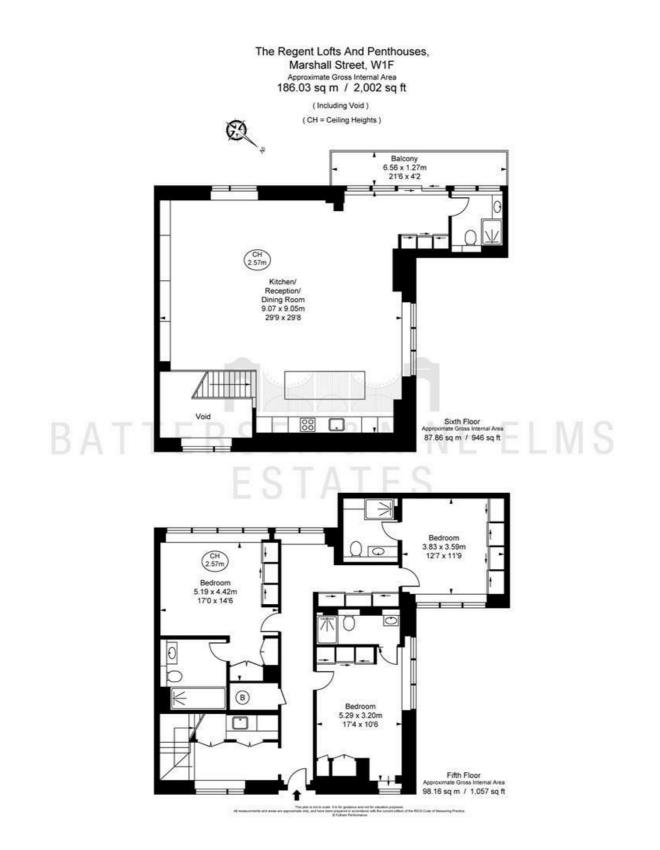

## 16 Marshall Street London

A unique and spacious penthouse apartment situated in a prime location, in the heart of Soho. Featuring bespoke design and finish this stunning property offers just over 2000 sq ft of accommodation, comprising of three double bedrooms, all with en suite bathrooms, an open plan kitchen / reception room, a balcony and a separate WC. The property is also offered with parking.