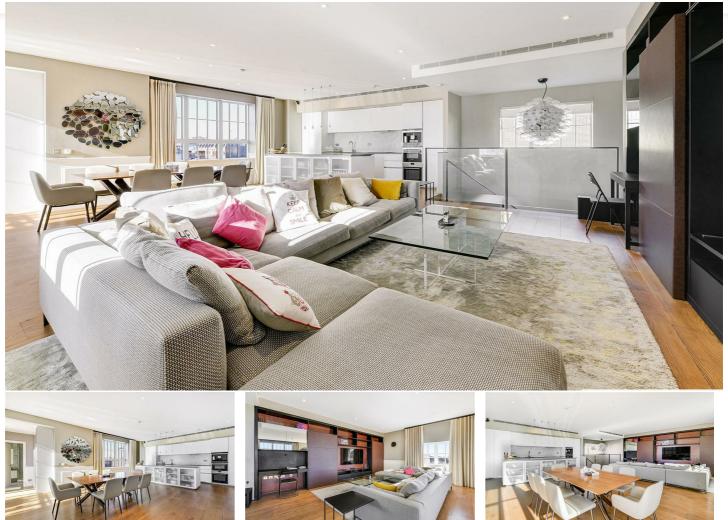

## 16 Marshall Street London

A unique and spacious penthouse apartment situated in a prime location, in the heart of Soho. Featuring bespoke design and finish this stunning property offers just over 2000 sq ft of accommodation, comprising of three double bedrooms, all with en suite bathrooms, an open plan kitchen / reception room, a balcony and a separate WC. The property is also offered with parking.

## 16 Marshall Street London

- Three bedrooms
- 24 hour concierge
- Sought after central location
- Split level
- Parking included
- Balcony
- Zone 1 transport links

www.battersea9elms.co.uk

These particulars, whilst believed to be accurate are set out as a general outline only for guidance and do not constitute any part of an offer or contract. Intending purchasers should not rely on them as statements of representation of fact, but must satisfy themselves by inspection or otherwise as to their accuracy. No person in this firms employment has the authority to make or give any representation or warranty in respect of the property.