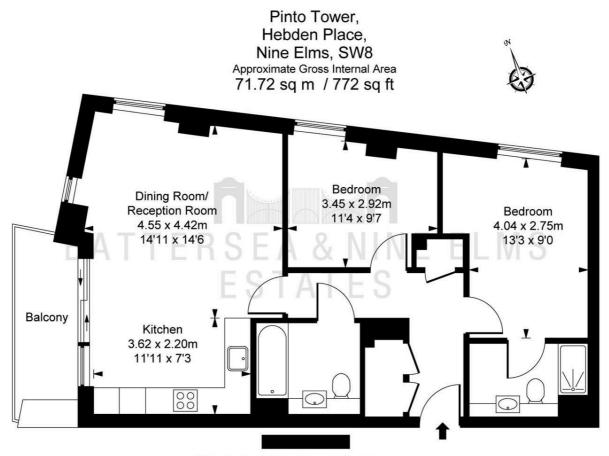

## 4 Hebden Place London

- Two double bedrooms
- Balcony

- Two bathrooms
  - Beautiful communal grounds Available now
- Contemporary design

**Directions** 

This plan is not to scale. It is for guidance and not for valuation purposes.