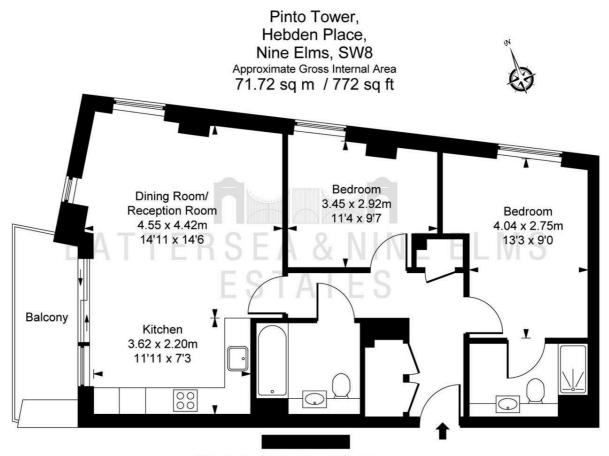

## 4 Hebden Place London

- Two double bedrooms
- Balcony

- Two bathrooms
- Beautiful communal grounds Available now
- Contemporary design

**Directions** 

This plan is not to scale. It is for guidance and not for valuation purposes.

All measurements and areas are approximate only, and have been prepared in accordance with the current edition of the RICS Code of Measuring Practice.

© Fulham Performance

These particulars, whilst believed to be accurate are set out as a general outline only for guidance and do not constitute any part of an offer or contract. Intending purchasers should not rely on them as statements of representation of fact, but must satisfy themselves by inspection or otherwise as to their accuracy. No person in this firms employment has the authority to make or give any representation or warranty in respect of the property.