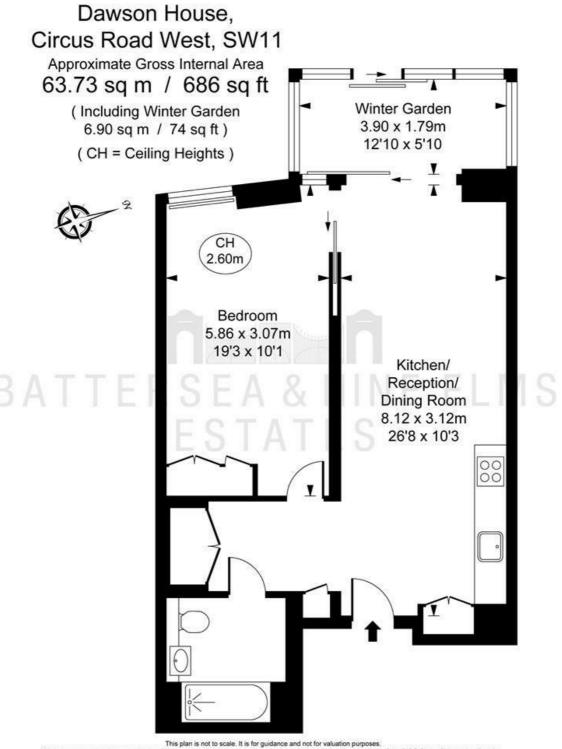

## 11 Circus Road West London

• Comfort cooling

•

Riverside location

- 24 Hour concierge
- Zone 1 transport links
- Outstanding resident facilites
- Lift access

www.battersea9elms.co.uk

This plan is not to scale. It is for guidance and not for valuation purposes. All measurements and areas are approximate only, and have been prepared in accordance with the current edition of the RICS Code of Measuring Practice. © Fulham Performance