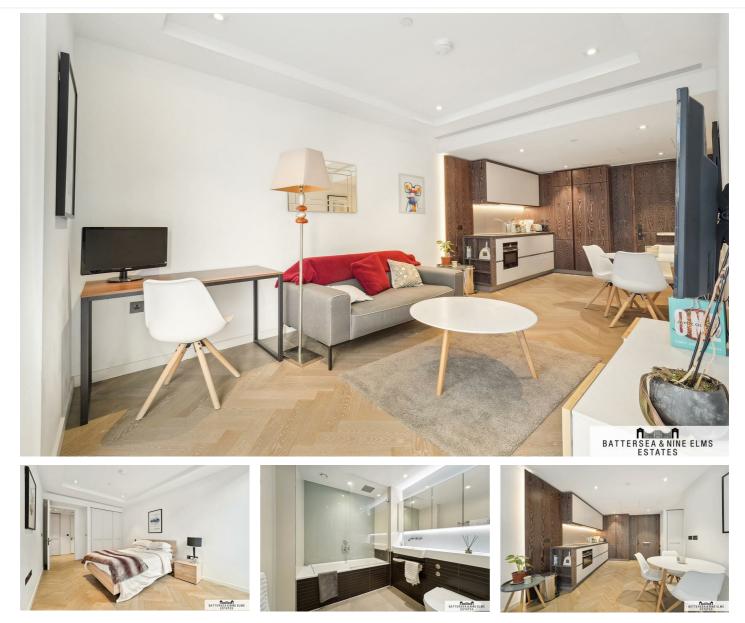

## Asking Price £750,000

This luxury apartment set within the iconic Battersea Power Station development features an open plan living space, benefiting from stunning interior design and floor to ceiling windows. Finished to the highest of standards the property includes a winter garden, comfort cooling and Siemens appliances.

## 11 Circus Road West London

• Comfort cooling

•

Riverside location

- 24 Hour concierge
- Zone 1 transport links
- Outstanding resident facilites
- Lift access

www.battersea9elms.co.uk

This plan is not to scale. It is for guidance and not for valuation purposes. All measurements and areas are approximate only, and have been prepared in accordance with the current edition of the RICS Code of Measuring Practice. © Fulham Performance