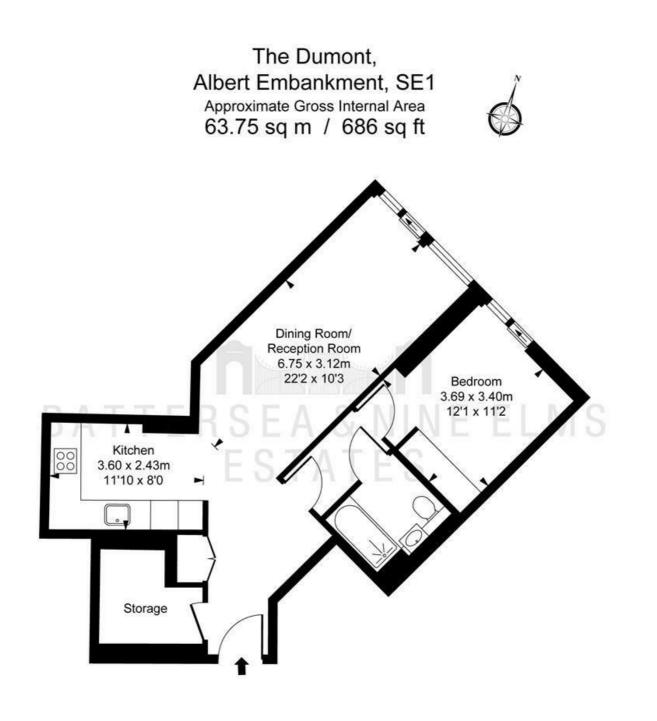

## Albert Embankment London

- One bedroom
- Swimming pool
- Roof top terrace

- One bathroom
- Gym
- Ten pin bowling alley
- River views
- 24 hour concierge
- Excellent location

ILLUSTRATION FOR IDENTIFICATION PURPOSES ONLY ALL MEASUREMENTS AND AREA FIGURES SUPPLIED BY OTHERS, ACCURACY IS NOT GUARANTEED. THIS PLAN MUST NOT BE REPRODUCED BY ANY OTHER PERSON WITHOUT PERMISSION