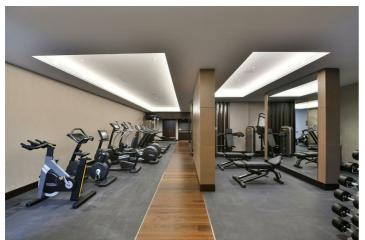

Residents will also enjoy the impressive array of communal facilities including the gym and swimming pool, private cinema, roof top terrace and ten pin bowling alley. Conveniently located, Vauxhall station and other zone one transport links are only a short walk away.

## Albert Embankment London

- One bedroom
- Swimming pool
- Roof top terrace

- One bathroom
- Gym
- Ten pin bowling alley
- River views
- 24 hour concierge
- Excellent location

ILLUSTRATION FOR IDENTIFICATION PURPOSES ONLY ALL MEASUREMENTS AND AREA FIGURES SUPPLIED BY OTHERS, ACCURACY IS NOT GUARANTEED. THIS PLAN MUST NOT BE REPRODUCED BY ANY OTHER PERSON WITHOUT PERMISSION