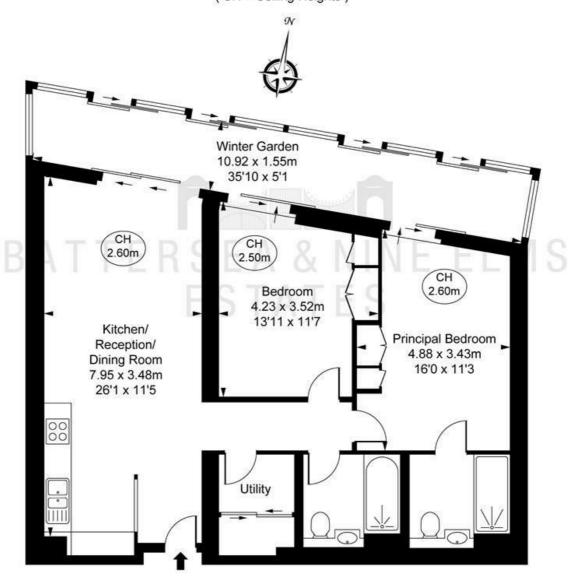

## Fladgate House, Circus Road, SW11

Approximate Gross Internal Area 95.62 sq m / 1,029 sq ft

(Including Winter Garden 17.13 sq m / 184 sq ft )

(CH = Ceiling Heights)

This plan is not to scale. It is for guidance and not for valuation purposes.