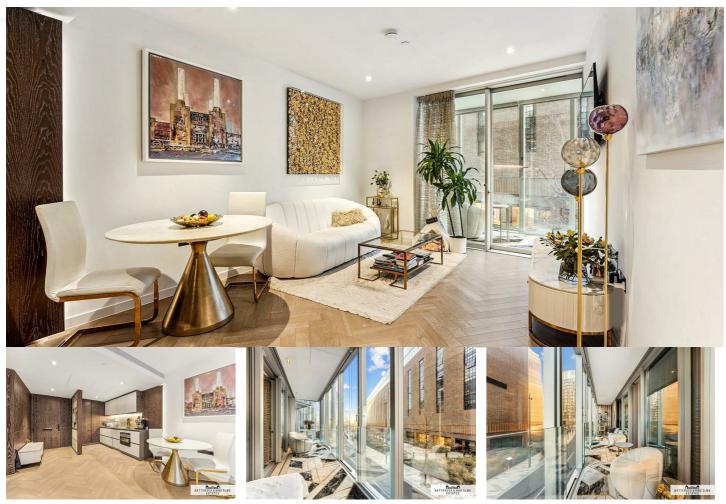

## 4 Circus Road West London

This luxury two bedroom, two bathroom apartment is set within the iconic Battersea Power Station Development. With views over the Power Station itself, this stunning property features contemporary design and finish, including Siemens appliances and comfort cooling.

## 4 Circus Road West London

2

- Comfort cooling
- 24 Hour concierge
- Zone 1 transport links
- Siemens kitchen appliances
- Swimming pool & gym
- Riverside location
- Winter garden
- Residents lounge & meeting room