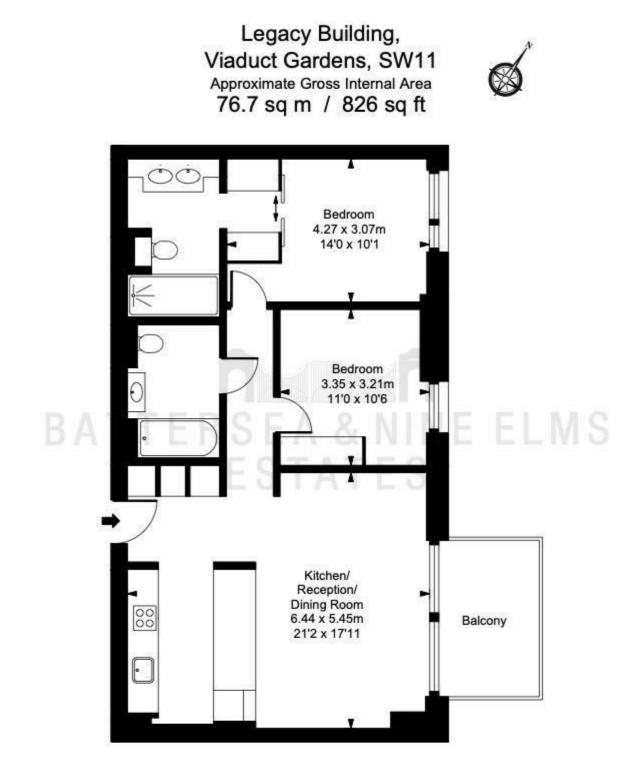

# 

- Two double bedrooms
- Two bathrooms (one en suite)
  24 Hour concierge
- Outstanding resident facilities Zone 1 transport links

ILLUSTRATION FOR IDENTIFICATION PURPOSES ONLY ALL MEASUREMENTS AND AREA FIGURES SUPPLIED BY OTHERS, ACCURACY IS NOT GUARANTEED. THIS PLAN MUST NOT BE REPRODUCED BY ANY OTHER PERSON WITHOUT PERMISSION