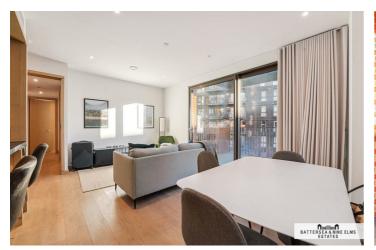

#### 1 Viaduct Gardens London

A stunning two bedroom, two bathroom apartment set within the desirable Embassy Gardens development, Legacy Building overlooking the internal gardens. This sought after property benefits from stylish design and luxury finish. Appliances include a dishwasher, washer / dryer, wine cooler, underfloor heating & comfort cooling