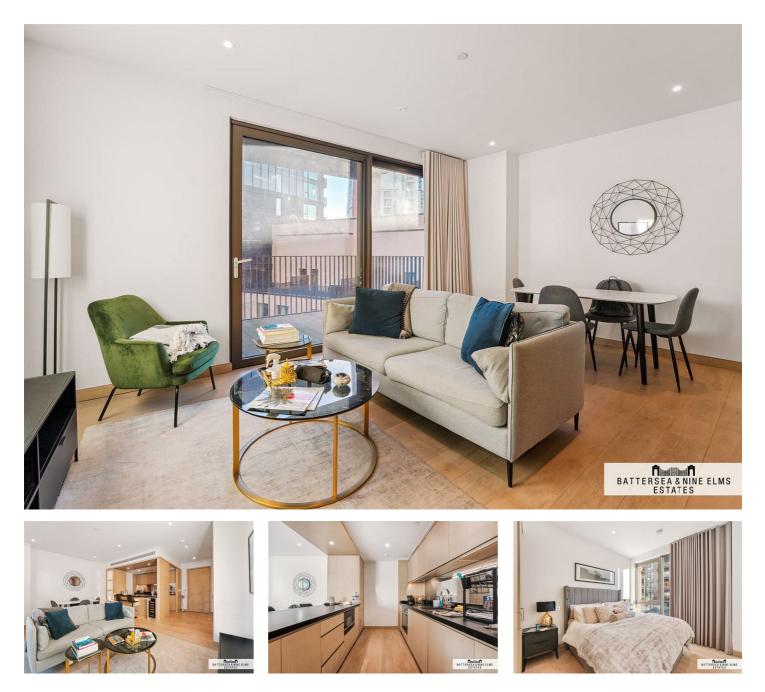

#### 1 Viaduct Gardens London

A stunning two bedroom, two bathroom apartment set within the desirable Embassy Gardens development, Legacy Building overlooking the internal gardens. This sought after property benefits from stylish design and luxury finish. Appliances include a dishwasher, washer / dryer, wine cooler, underfloor heating & comfort cooling

Residents can take advantage of the wonderful communal facilities including the magnificent Sky Pool and Orangery, in addition to the residents gym, spa and cinema. The development is ideally located close to zone 1 transport links from Vauxhall Station & Nine Elms .

# 

- Two double bedrooms
- Two bathrooms (one en suite)
  24 Hour concierge
- Outstanding resident facilities Zone 1 transport links

ILLUSTRATION FOR IDENTIFICATION PURPOSES ONLY ALL MEASUREMENTS AND AREA FIGURES SUPPLIED BY OTHERS, ACCURACY IS NOT GUARANTEED. THIS PLAN MUST NOT BE REPRODUCED BY ANY OTHER PERSON WITHOUT PERMISSION