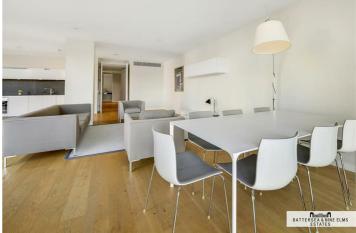

## 50 Holland Street London

A spacious 3 bedroom apartment to rent of this popular development located behind the Tate Modern and moments from the banks of the River Thames in Bankside.

Finished to a high specification the property features an open plan reception room, an integrated kitchen, luxury bathroom suite with separate shower.

Neo Bankside offers a 24-hour concierge and a range of resident facilities including a business centre, bike club and a residents gymnasium in addition to on-site amenities such as a Co-Op convenience store. Transport links of Waterloo & Southwark are both within walking distance.