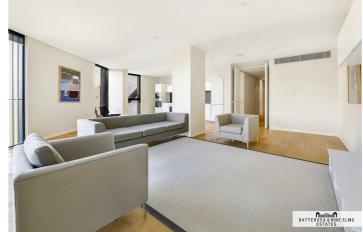

## 50 Holland Street London

A spacious 3 bedroom apartment to rent of this popular development located behind the Tate Modern and moments from the banks of the River Thames in Bankside.

Finished to a high specification the property features an open plan reception room, an integrated kitchen, luxury bathroom suite with separate shower.

## 50 Holland Street London

- 24 hour concierge and security Residents' leisure club

- Three bedrooms
- Luxury development
- Central London location
- Private landscaped gardens
- Zone 1 transport links