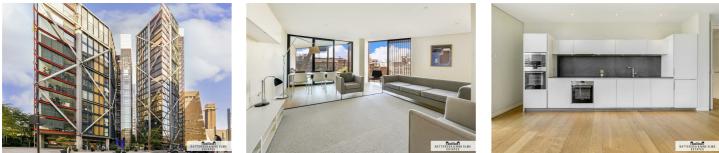

## 50 Holland Street London

A spacious 3 bedroom apartment to rent of this popular development located behind the Tate Modern and moments from the banks of the River Thames in Bankside.

Finished to a high specification the property features an open plan reception room, an integrated kitchen, luxury bathroom suite with separate shower.

Neo Bankside offers a 24-hour concierge and a range of resident facilities including a business centre, bike club and a residents gymnasium in addition to on-site amenities such as a Co-Op convenience store. Transport links of Waterloo & Southwark are both within walking distance.

## 50 Holland Street London

- 24 hour concierge and security Residents' leisure club

- Three bedrooms
- Luxury development
- Central London location
- Private landscaped gardens
- Zone 1 transport links