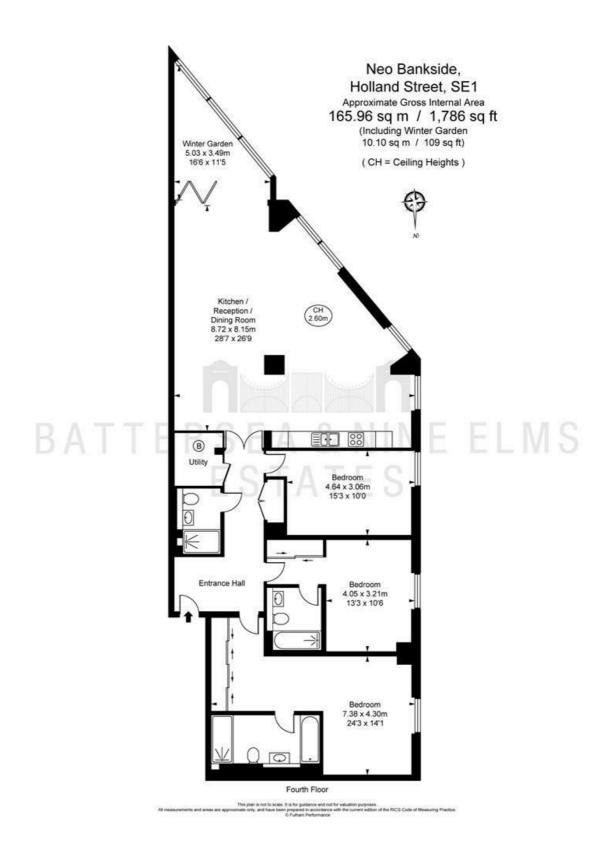

## 50 Holland Street London

A spacious 3 bedroom apartment to rent of this popular development located behind the Tate Modern and moments from the banks of the River Thames in Bankside.

Finished to a high specification the property features an open plan reception room, an integrated kitchen, luxury bathroom suite with separate shower.

## 50 Holland Street London

- 24 hour concierge and security Residents' leisure club

- Three bedrooms
- Luxury development
- Central London location
- Private landscaped gardens
- Zone 1 transport links