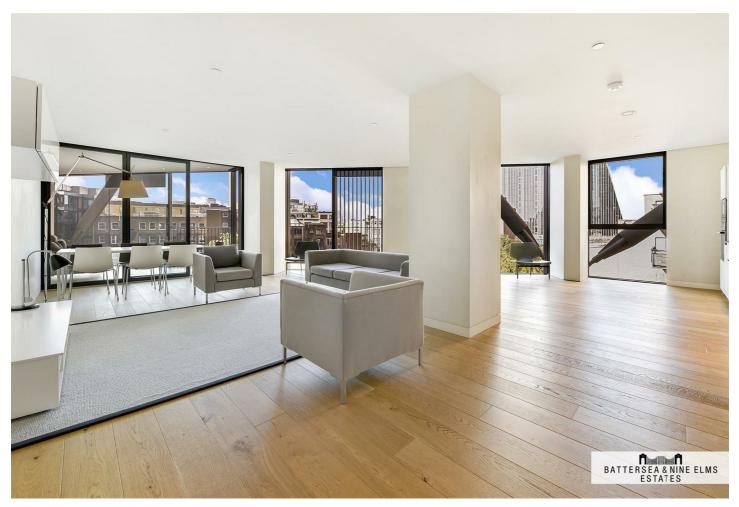

## 50 Holland Street London

A spacious 3 bedroom apartment to rent of this popular development located behind the Tate Modern and moments from the banks of the River Thames in Bankside.

Finished to a high specification the property features an open plan reception room, an integrated kitchen, luxury bathroom suite with separate shower.

Neo Bankside offers a 24-hour concierge and a range of resident facilities including a business centre, bike club and a residents gymnasium in addition to on-site amenities such as a Co-Op convenience store. Transport links of Waterloo & Southwark are both within walking distance.

## 50 Holland Street London

- 24 hour concierge and security Residents' leisure club

- Three bedrooms
- Luxury development
- Central London location
- Private landscaped gardens
- Zone 1 transport links