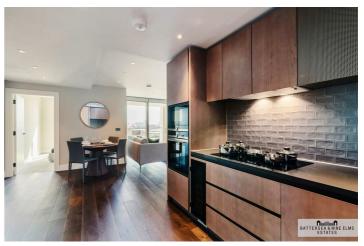

## Asking Price £1,300,000

A wonderful two bedroom apartment available in the highly sought after Prince of Wales development. The apartment features a spacious open plan living and kitchen area with a separate private balcony. Finished to the highest standard, the property includes fully integrated Siemens appliances such as a fridge/freezer and wine cooler.