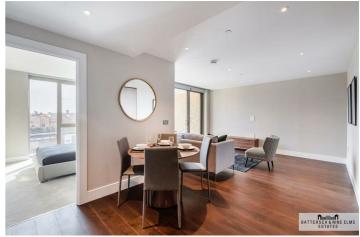

## Asking Price £1,300,000

A wonderful two bedroom apartment available in the highly sought after Prince of Wales development. The apartment features a spacious open plan living and kitchen area with a separate private balcony. Finished to the highest standard, the property includes fully integrated Siemens appliances such as a fridge/freezer and wine cooler.