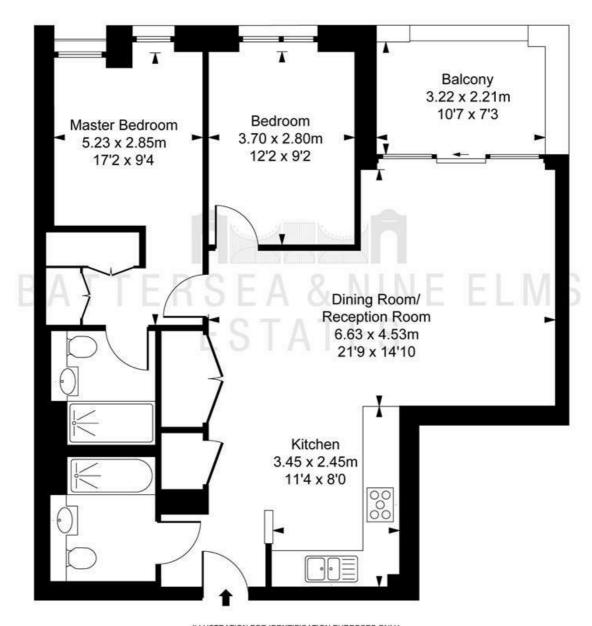

#### Kensington House, Prince Of Wales Drive, SW8

Approximate Gross Internal Area 80.87 sq m / 870 sq ft

ILLUSTRATION FOR IDENTIFICATION PURPOSES ONLY
ALL MEASUREMENTS AND AREA FIGURES SUPPLIED BY OTHERS, ACCURACY IS NOT GUARANTEED.
THIS PLAN MUST NOT BE REPRODUCED BY ANY OTHER PERSON WITHOUT PERMISSION