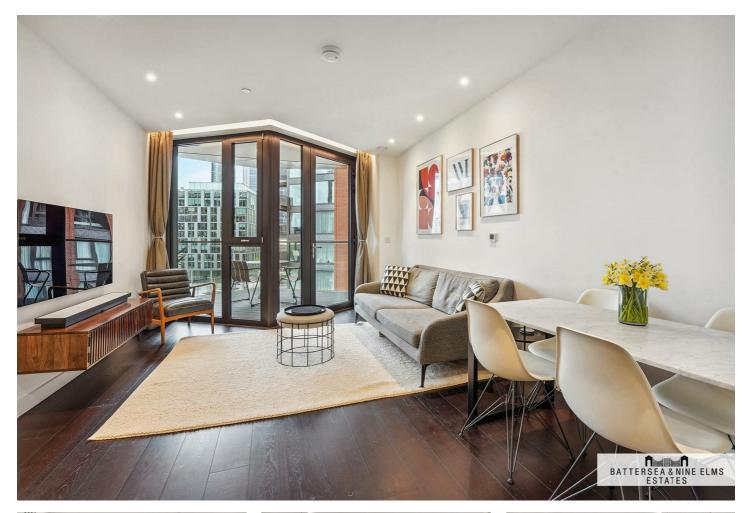

## 14 Charles Clowes Walk London

A larger than average one bedroom apartment set within The Residence development, situated in the highly sought after Nine Elms regeneration area. This unique property features a large private balcony with views towards the American Embassy, and a spacious open plan kitchen / reception room complete with integrated Miele appliances such as a dishwasher and wine cooler.

## 14 Charles Clowes Walk London

- Underfloor heating
- Lift access
- Meeting room & media lounge Resident's gym

• Private balcony

- 24 Hour concierge
- Excellent transport links

**Directions** 

ILLUSTRATION FOR IDENTIFICATION PURPOSES ONLY
ALL MEASUREMENTS AND AREA FIGURES SUPPLIED BY OTHERS, ACCURACY IS NOT GUARANTEED.
THIS PLAN MUST NOT BE REPRODUCED BY ANY OTHER PERSON WITHOUT PERMISSION