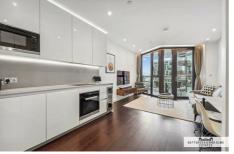

## 14 Charles Clowes Walk London

A larger than average one bedroom apartment set within The Residence development, situated in the highly sought after Nine Elms regeneration area. This unique property features a large private balcony with views towards the American Embassy, and a spacious open plan kitchen / reception room complete with integrated Miele appliances such as a dishwasher and wine cooler.