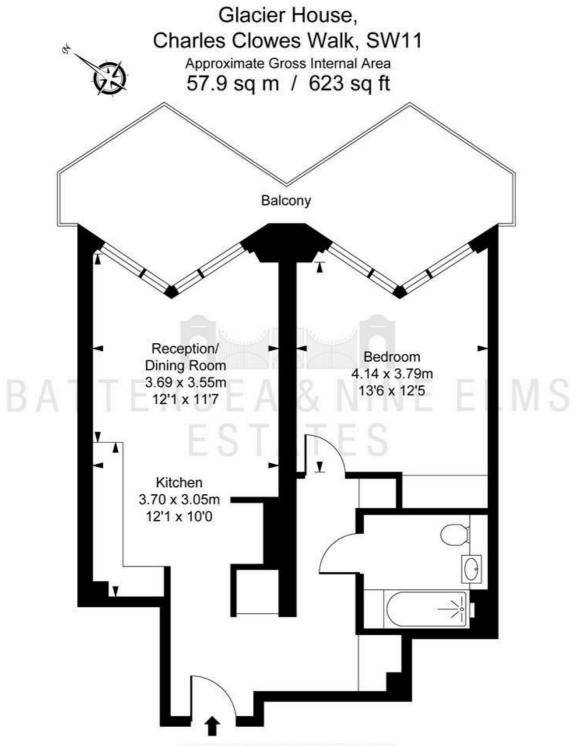

## 14 Charles Clowes Walk London

- Underfloor heating
- Lift access
- Meeting room & media lounge Resident's gym

• Private balcony

- 24 Hour concierge
- Excellent transport links

**Directions** 

ILLUSTRATION FOR IDENTIFICATION PURPOSES ONLY
ALL MEASUREMENTS AND AREA FIGURES SUPPLIED BY OTHERS, ACCURACY IS NOT GUARANTEED.
THIS PLAN MUST NOT BE REPRODUCED BY ANY OTHER PERSON WITHOUT PERMISSION