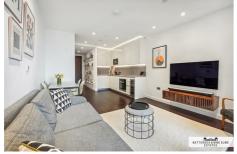

## 14 Charles Clowes Walk London

A larger than average one bedroom apartment set within The Residence development, situated in the highly sought after Nine Elms regeneration area. This unique property features a large private balcony with views towards the American Embassy, and a spacious open plan kitchen / reception room complete with integrated Miele appliances such as a dishwasher and wine cooler.

## 14 Charles Clowes Walk London

- Underfloor heating
- Lift access
- Meeting room & media lounge Resident's gym

• Private balcony

- 24 Hour concierge
- Excellent transport links

**Directions** 

ILLUSTRATION FOR IDENTIFICATION PURPOSES ONLY
ALL MEASUREMENTS AND AREA FIGURES SUPPLIED BY OTHERS, ACCURACY IS NOT GUARANTEED.
THIS PLAN MUST NOT BE REPRODUCED BY ANY OTHER PERSON WITHOUT PERMISSION