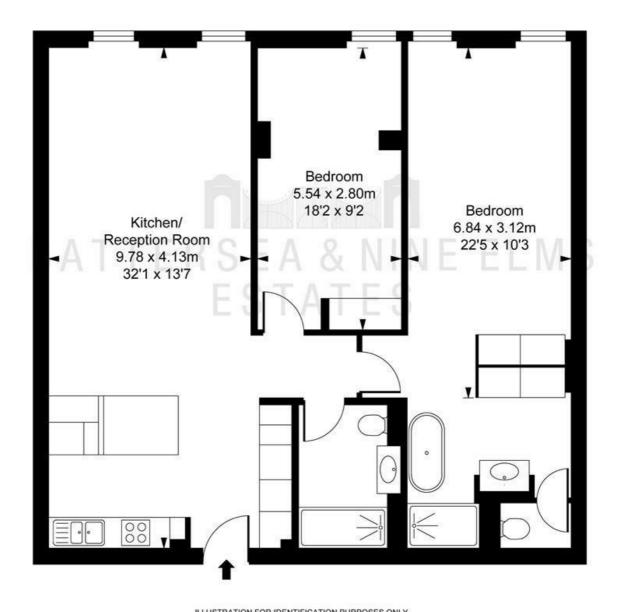

#### Ambassador Building, Embassy Gardens, SW8 Approximate Gross Internal Area 97.70 sq m / 1,052 sq ft

ILLUSTRATION FOR IDENTIFICATION PURPOSES ONLY
ALL MEASUREMENTS AND AREA FIGURES SUPPLIED BY OTHERS, ACCURACY IS NOT GUARANTEED.
THIS PLAN MUST NOT BE REPRODUCED BY ANY OTHER PERSON WITHOUT PERMISSION