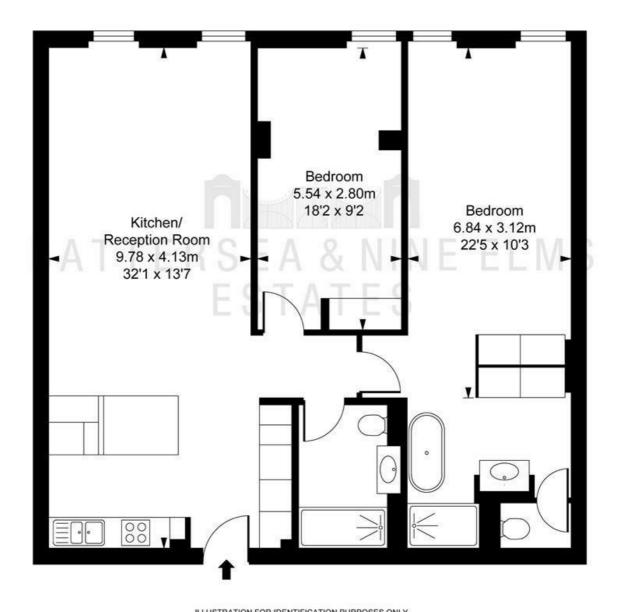

## Ambassador Building, Embassy Gardens, SW8 Approximate Gross Internal Area 97.70 sq m / 1,052 sq ft

ILLUSTRATION FOR IDENTIFICATION PURPOSES ONLY
ALL MEASUREMENTS AND AREA FIGURES SUPPLIED BY OTHERS, ACCURACY IS NOT GUARANTEED.
THIS PLAN MUST NOT BE REPRODUCED BY ANY OTHER PERSON WITHOUT PERMISSION