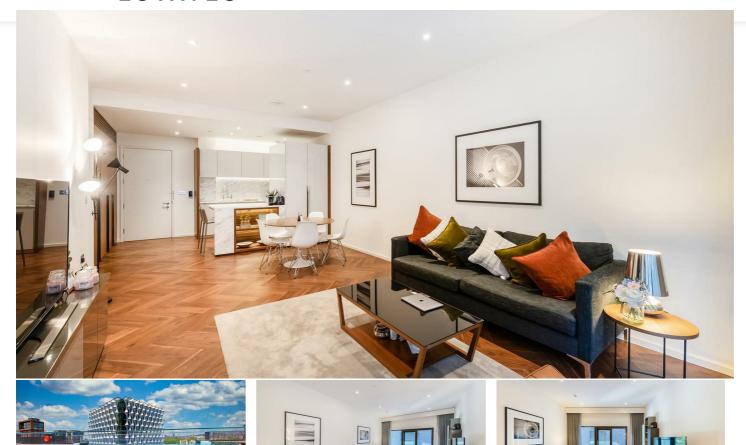

## 5 Union Square London

A superb two bedroom, two bathroom apartment situated in the sought after Embassy Gardens development. Offering parquet style floors and large windows, the property has been designed to maximise light and space. High specification appliances include a combination washer/dryer, dishwasher and wine cooler.

Located in the heart of the Nine Elms regeneration area residents will benefit from excellent public transport links and outstanding communal facilities, including a fitness centre, gym, private cinema and residents library.

## 5 Union Square London

- Two double bedrooms
- Swimming pool
- Residents cinema suite
- Two bathrooms
- Gym
- Right to park

- 24 hour concierge
- Residents lounge & meeting room

**Directions** 