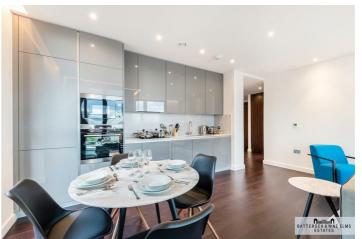

## 30 Ponton Road London

A two bedroom apartment situated in the popular Residence development, located within the newly regenerated Nine Elms area with beneficial links to transport including Battersea, Vauxhall and Nine Elms station. Featuring an open plan kitchen and living space and finished to the highest standard, the apartment includes AEG fully integrated appliances such as a washer/dryer, oven and microwave as well as underfloor heating throughout. Residents will also benefit from the wonderful on site amenities including the gym, yoga room, private cinema and meeting rooms.

## 30 Ponton Road London

- Two bedroom
- Gym
- 24 Concierge

- Two bathroom
- Private cinema

- Private balcony
- Excellent transport links

ALL MEASUREMENTS AND AREA FIGURES SUPPLIED BY OTHERS, ACCURACY IS NOT GUARANTEED. THIS PLAN MUST NOT BE REPRODUCED BY ANY OTHER PERSON WITHOUT PERMISSION