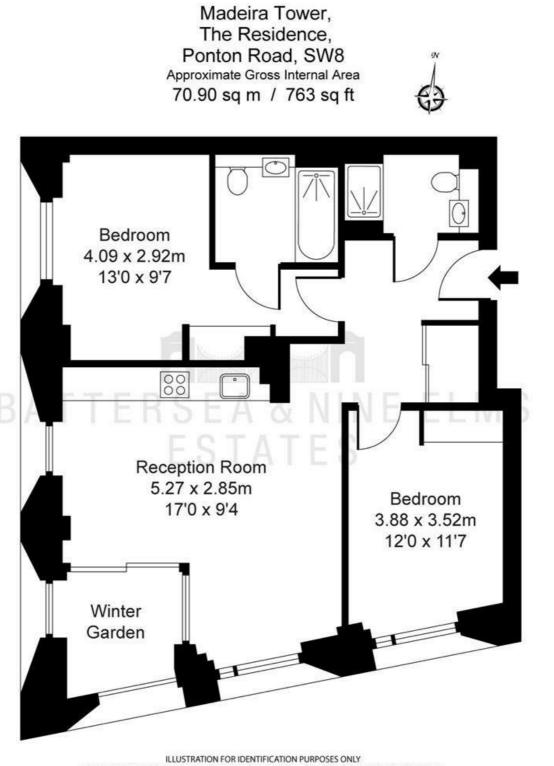

## 30 Ponton Road London

- Two bedroom
- Gym
- 24 Concierge

- Two bathroom
- Private cinema

- Private balcony
- Excellent transport links

ALL MEASUREMENTS AND AREA FIGURES SUPPLIED BY OTHERS, ACCURACY IS NOT GUARANTEED. THIS PLAN MUST NOT BE REPRODUCED BY ANY OTHER PERSON WITHOUT PERMISSION