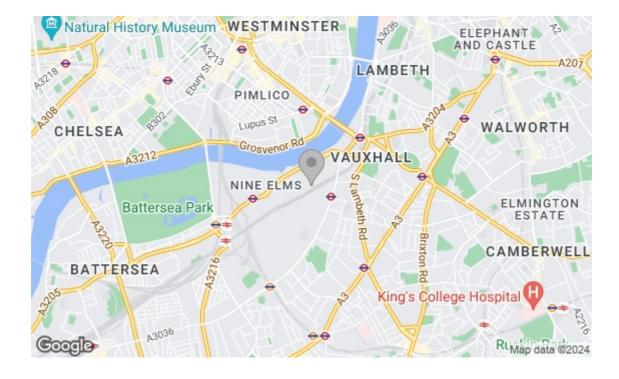

## 30 Ponton Road London

A two bedroom apartment situated in the popular Residence development, located within the newly regenerated Nine Elms area with beneficial links to transport including Battersea, Vauxhall and Nine Elms station. Featuring an open plan kitchen and living space and finished to the highest standard, the apartment includes AEG fully integrated appliances such as a washer/dryer, oven and microwave as well as underfloor heating throughout. Residents will also benefit from the wonderful on site amenities including the gym, yoga room, private cinema and meeting rooms.

## Asking Price £850,000

28 Ponton Road, London, SW11 7BA

www.battersea9elms.co.uk