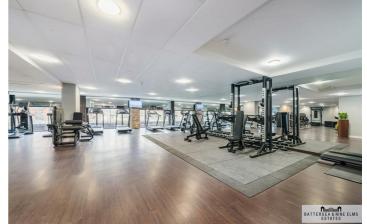

## 30 Ponton Road London

A two bedroom apartment situated in the popular Residence development, located within the newly regenerated Nine Elms area with beneficial links to transport including Battersea, Vauxhall and Nine Elms station. Featuring an open plan kitchen and living space and finished to the highest standard, the apartment includes AEG fully integrated appliances such as a washer/dryer, oven and microwave as well as underfloor heating throughout. Residents will also benefit from the wonderful on site amenities including the gym, yoga room, private cinema and meeting rooms.

## 30 Ponton Road London

- Two bedroom
- Gym
- 24 Concierge

- Two bathroom
- Private cinema

- Private balcony
- Excellent transport links

ALL MEASUREMENTS AND AREA FIGURES SUPPLIED BY OTHERS, ACCURACY IS NOT GUARANTEED. THIS PLAN MUST NOT BE REPRODUCED BY ANY OTHER PERSON WITHOUT PERMISSION