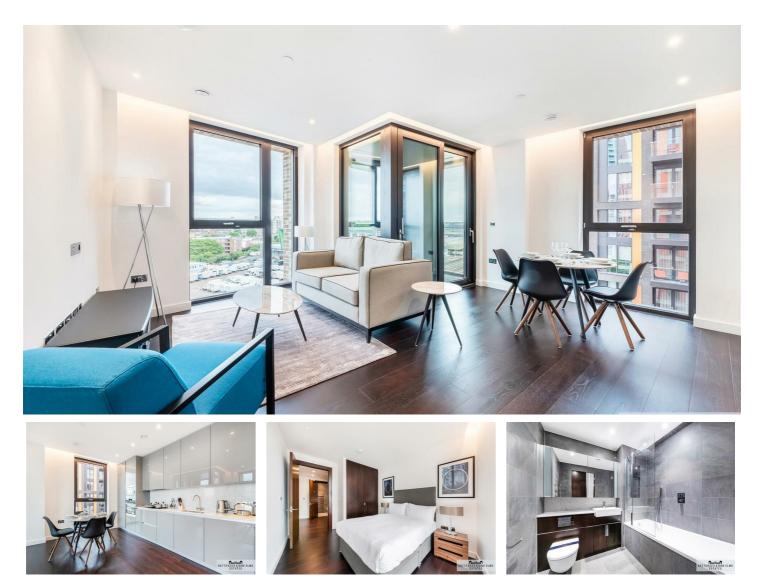

## 30 Ponton Road London

A two bedroom apartment situated in the popular Residence development, located within the newly regenerated Nine Elms area with beneficial links to transport including Battersea, Vauxhall and Nine Elms station. Featuring an open plan kitchen and living space and finished to the highest standard, the apartment includes AEG fully integrated appliances such as a washer/dryer, oven and microwave as well as underfloor heating throughout. Residents will also benefit from the wonderful on site amenities including the gym, yoga room, private cinema and meeting rooms.

## 30 Ponton Road London

- Two bedroom
- Gym
- 24 Concierge

- Two bathroom
- Private cinema

- Private balcony
- Excellent transport links

ALL MEASUREMENTS AND AREA FIGURES SUPPLIED BY OTHERS, ACCURACY IS NOT GUARANTEED. THIS PLAN MUST NOT BE REPRODUCED BY ANY OTHER PERSON WITHOUT PERMISSION