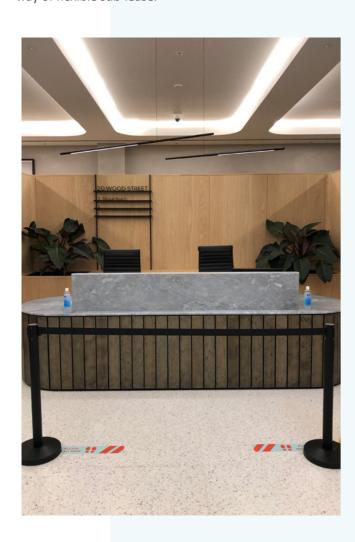

### **OVERVIEW**

Forming part of the landmark 55 Gresham Street redevelopment; this space is offered with the benefit of shared sub-tenant reception located at 20 Wood Street.

This Fletcher Priest Architects designed building was completed in November 2018 and was pre let in full to Ninety One (formerly Investec Asset Management).

DeVono are instructed to market the remaining 12,885 sq.ft which is located on the 1st floor and is available by way of flexible sub-lease.