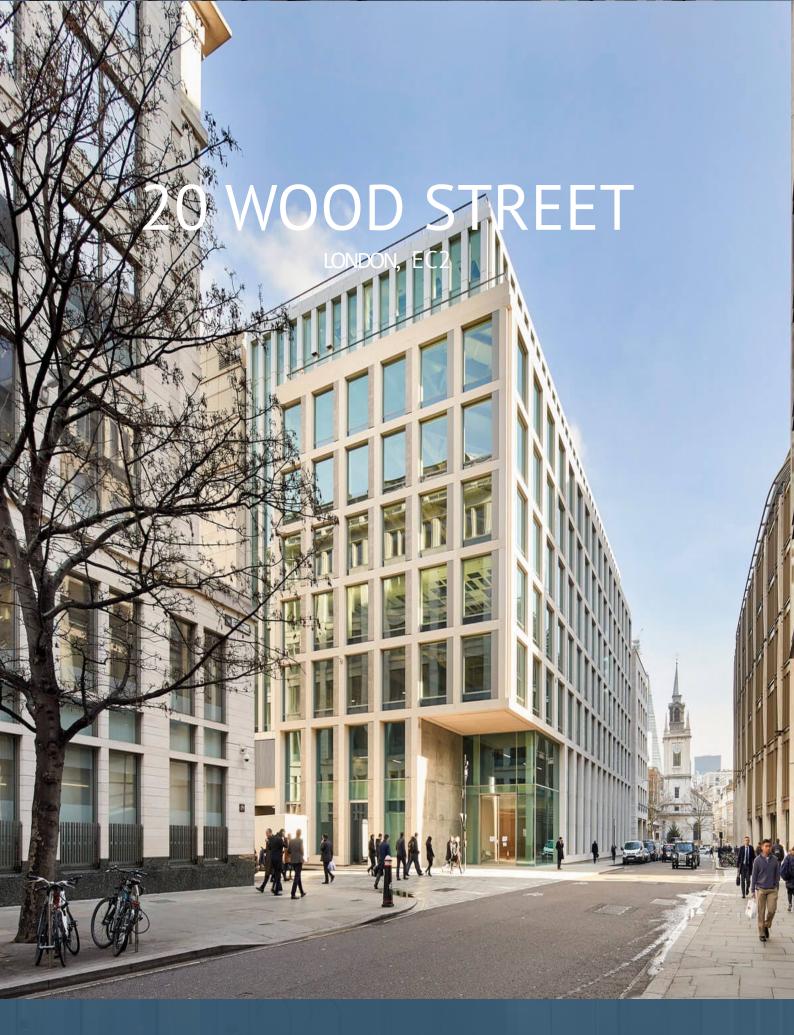

### **OVERVIEW**

Forming part of the landmark 55 Gresham Street redevelopment; this space is offered with the benefit of shared sub-tenant reception located at 20 Wood Street.

This Fletcher Priest Architects designed building was completed in November 2018 and was pre let in full to Ninety One (formerly Investec Asset Management).

### **LOCATION**

Situated on one of the most prestigious streets in the square mile with both St Paul's and Bank underground stations just a short distance away.

The building also significantly benefits from the introduction of The Elizabeth Line with Farringdon East Station to the Northwest and Moorgate to the East.