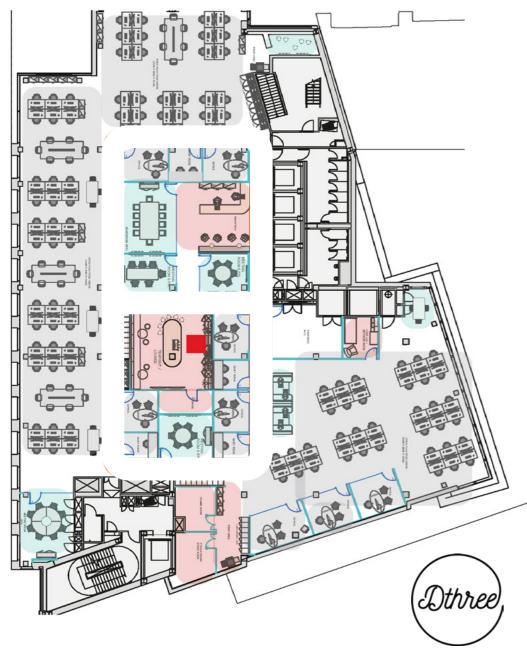

## **FULLY FITTED OFFERING**

First Floor

The 1st floor is currently in a Shell and floor condition and is available as is.

Alternatively, the 1st floor can be delivered to a CAT A specification or the floor can be delivered in a Turnkey condition. Please see the example layout and indicative CGIs to show a Turnkey offering.

### **ACCOMMODATION**

12,885 SQ.FT (1,197 SQM)