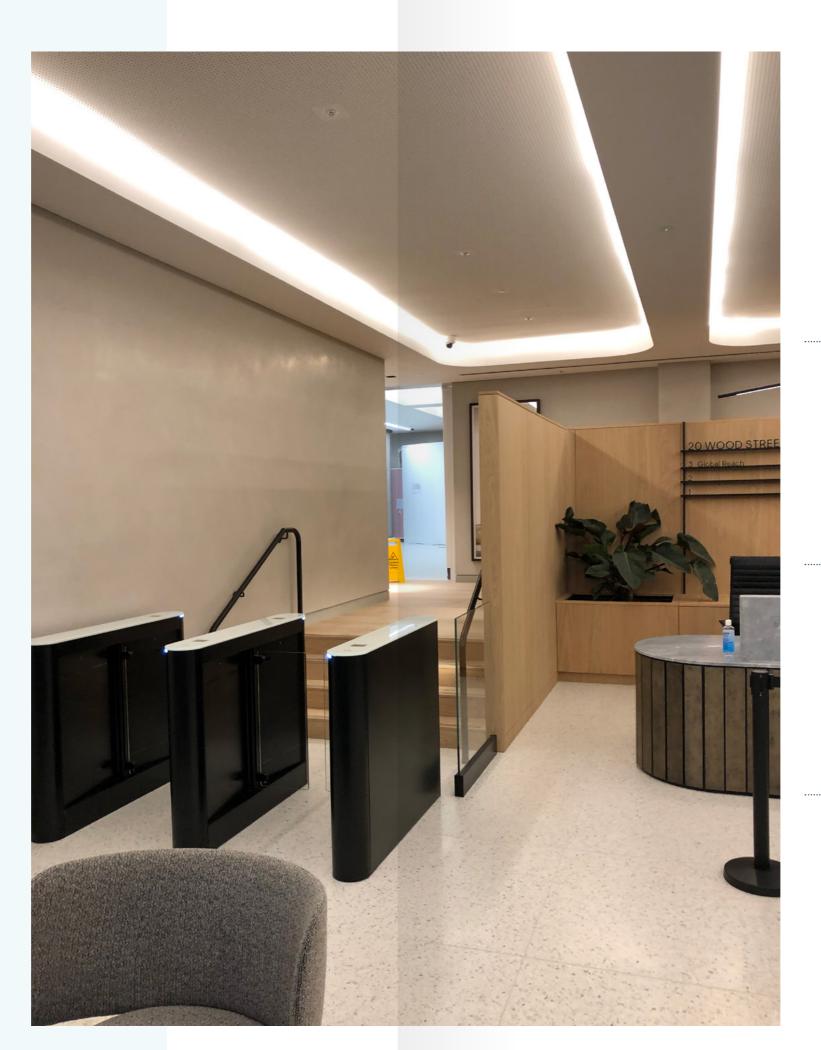

### **OVERVIEW**

Forming part of the landmark 55 Gresham Street redevelopment; this space is offered with the benefit of shared sub-tenant reception located at 20 Wood Street.

This Fletcher Priest Architects designed building was completed in November 2018 and was pre let in full to Ninety One (formerly Investec Asset Management).

#### **SPECIFICATION & BUILDING AMENITY**

24HR SECURITY

PASSENGER LIFTS

wc's

BIKE STORAGE

**SHOWERS** 

**GYM** 

SHOWER FACILITIES