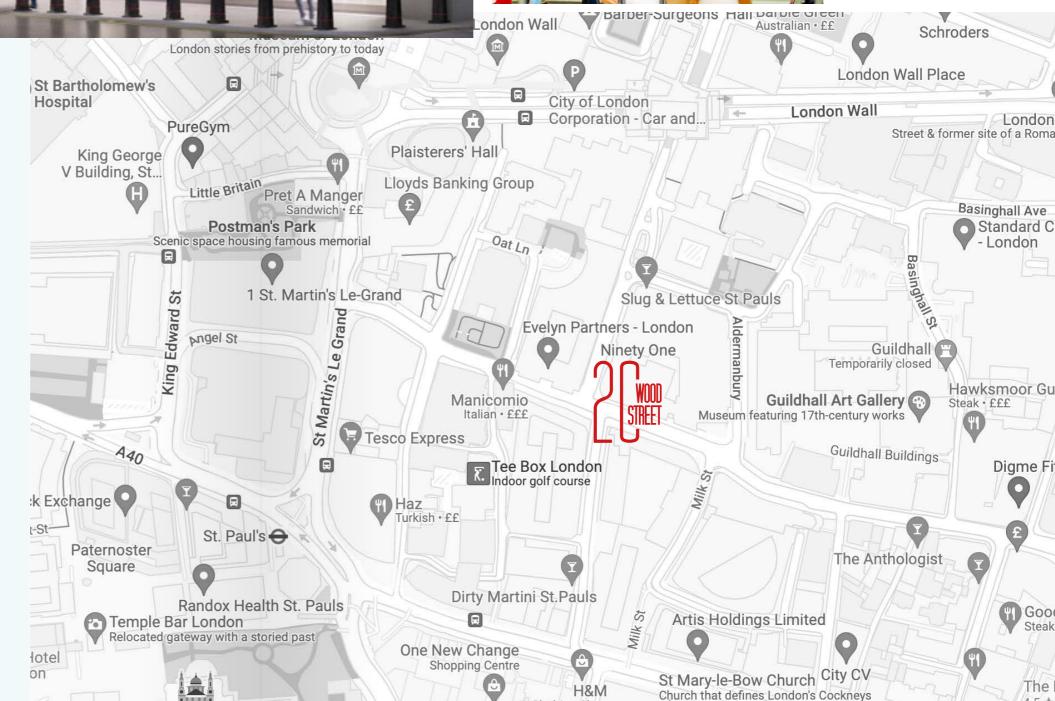

### **LOCATION**

Situated on one of the most prestigious streets in the square mile with both St Paul's and Bank underground stations just a short distance away.

The building also significantly benefits from the introduction of The Elizabeth Line with Farringdon East Station to the Northwest and Moorgate to the East.