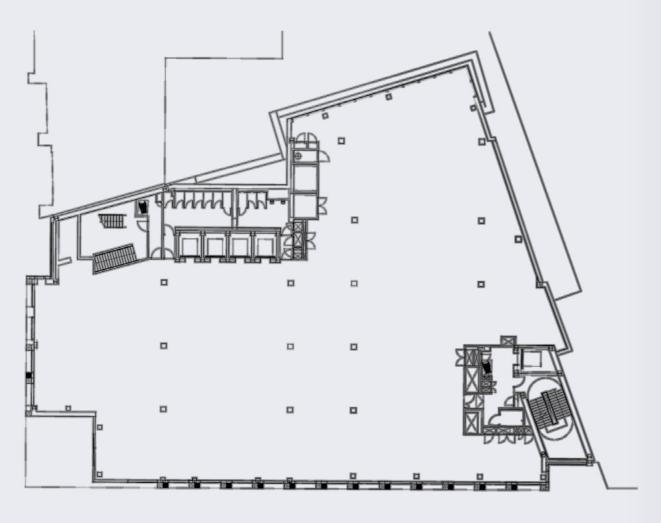

## **FULLY FITTED OFFERING**

First Floor

The 1st floor is currently in a Shell and floor condition and is available as is.

Alternatively, the 1st floor can be delivered to a CAT A specification or the floor can be delivered in a Turnkey condition. Please see the example layout and indicative CGIs to show a Turnkey offering.

### **ACCOMMODATION**

12,885 SQ.FT (1,197 SQM)