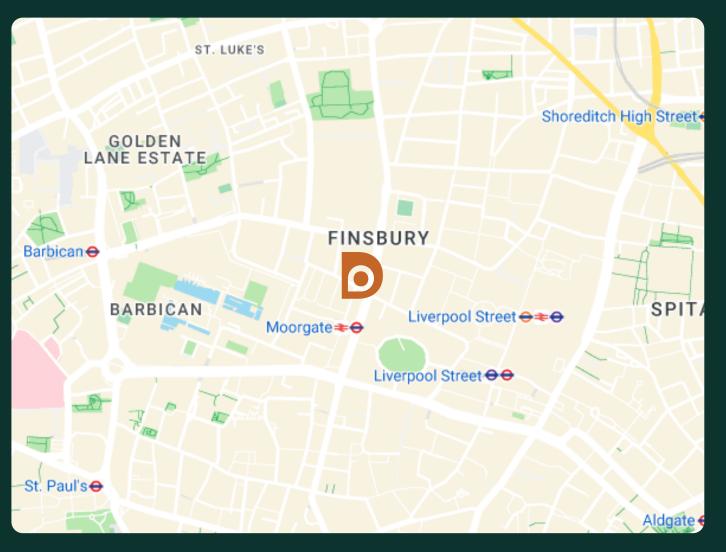

### Location.

44 Moorfields sits in a prominent central City location, adjacent to the new western entrance of the Crossrail station at Liverpool Street, as well as to Moorgate Station.

PART 6TH FLOOR

3,000 SQ.FT (278.7 M2)