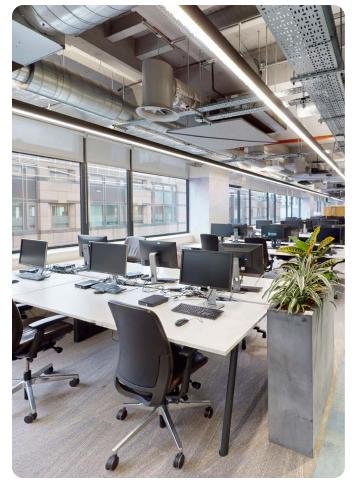

# Gallery.

PART 6TH FLOOR

3,000 SQ.FT (278.7 M2)

FULLY FITTED - OFFICE SPACE TO LET

24 HR ACCESS

VRF AIR CONDITIONING

EXCELLENT NATURAL LIGHT

NEARBY TRANSPORT HUBS

LIGHTING

### Description.

The 6th floor is available with the benefit of a full fitout provided by the existing tenant together with excellent natural light. 44 Moorfields is well located less than a 1-minute walk to Moorgate Station. The accommodation provides the following fully fitted space:

- » 30 x Workstations
- » 4 Person Private Office
- » Large Meeting Room
- » Ample Breakout Area
- » Board Room
- » 6th Floor Views