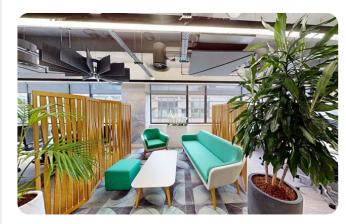

# Gallery.

PART 6TH FLOOR

3,000 SQ.FT (278.7 M2)

FULLY FITTED - OFFICE SPACE TO LET

### Description.

The 6th floor is available with the benefit of a full fitout provided by the existing tenant together with excellent natural light. 44 Moorfields is well located less than a 1-minute walk to Moorgate Station. The accommodation provides the following fully fitted space:

- » 30 x Workstations
- » 4 Person Private Office
- » Large Meeting Room
- » Ample Breakout Area
- » Board Room
- » 6th Floor Views