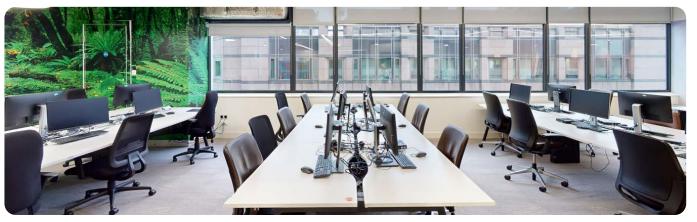

# Gallery.

PART 6TH FLOOR

3,000 SQ.FT (278.7 M2)

FULLY FITTED - OFFICE SPACE TO LET

24 HR ACCESS

VRF AIR CONDITIONING

EXCELLENT NATURAL LIGHT

NEARBY TRANSPORT HUBS

LIGHTING

### Description.

The 6th floor is available with the benefit of a full fitout provided by the existing tenant together with excellent natural light. 44 Moorfields is well located less than a 1-minute walk to Moorgate Station. The accommodation provides the following fully fitted space:

- » 30 x Workstations
- » 4 Person Private Office
- » Large Meeting Room
- » Ample Breakout Area
- » Board Room
- » 6th Floor Views