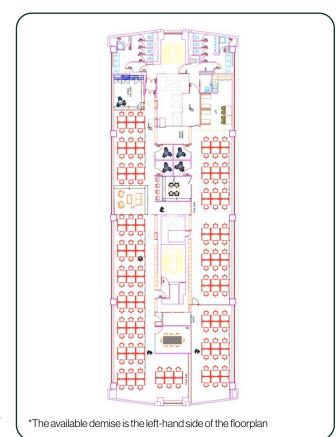

### Description.

The 6th floor is available with the benefit of a full fitout provided by the existing tenant together with excellent natural light. 44 Moorfields is well located less than a 1-minute walk to Moorgate Station. The accommodation provides the following fully fitted space:

- » 30 x Workstations
- » 4 Person Private Office
- » Large Meeting Room
- » Ample Breakout Area
- » Board Room
- » 6th Floor Views