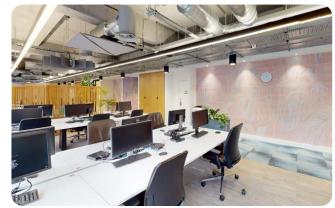

# Gallery.

PART 6TH FLOOR

3,000 SQ.FT (278.7 M2)

FULLY FITTED - OFFICE SPACE TO LET

### Description.

The 6th floor is available with the benefit of a full fitout provided by the existing tenant together with excellent natural light. 44 Moorfields is well located less than a 1-minute walk to Moorgate Station. The accommodation provides the following fully fitted space:

- » 30 x Workstations
- » 4 Person Private Office
- » Large Meeting Room
- » Ample Breakout Area
- » Board Room
- » 6th Floor Views