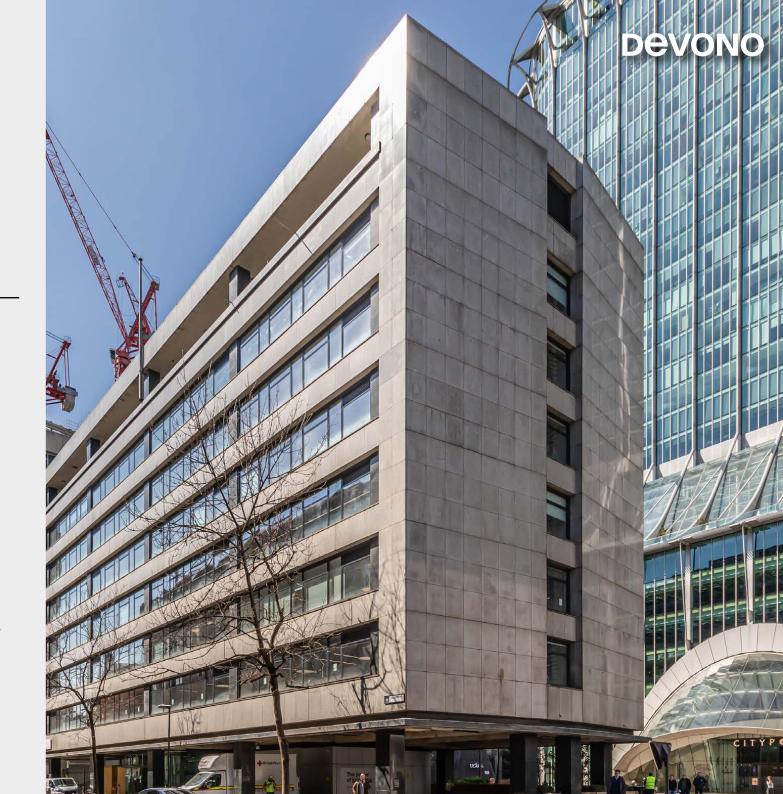

### Location.

44 Moorfields sits in a prominent central City location, adjacent to the new western entrance of the Crossrail station at Liverpool Street, as well as to Moorgate Station.

PART 6TH FLOOR

3,000 SQ.FT (278.7 M2)

### Description.

The 6th floor is available with the benefit of a full fitout provided by the existing tenant together with excellent natural light. 44 Moorfields is well located less than a 1-minute walk to Moorgate Station. The accommodation provides the following fully fitted space: