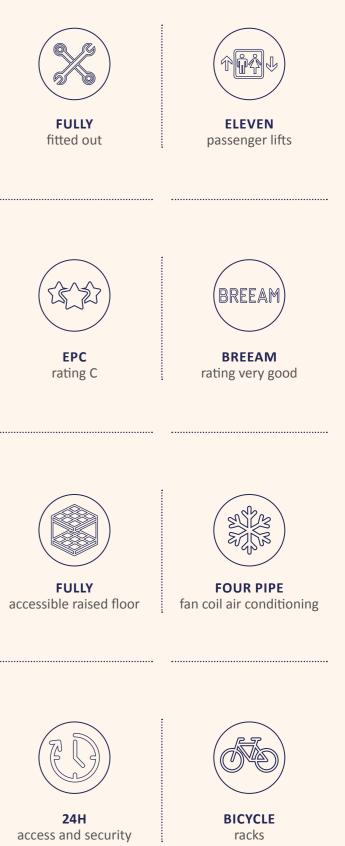

#### **SPECIFICATION & BUILDING AMENITY**

Alphabeta benefits from an exceptional 7,800 sq ft modern atrium and boasts a variety of restaurants and a coffee shop.

The building also offers a communal roof terrace and a 'ride in' bike ramp down to a secure area boasting 300 bicycle spaces and associated welfare facilities.

EPC

Rating: C

MISREPRESENTATION ACT These details are for general guidance only and are not intended to form an offer or part of an offer. All details are given in good faith and are believed to be correct, but any intending purchasers or tenants should not rely on them as statements or representations of fact, but must satisfy themselves by inspection or otherwise as to their correctness. SUBJECT TO CONTRACT