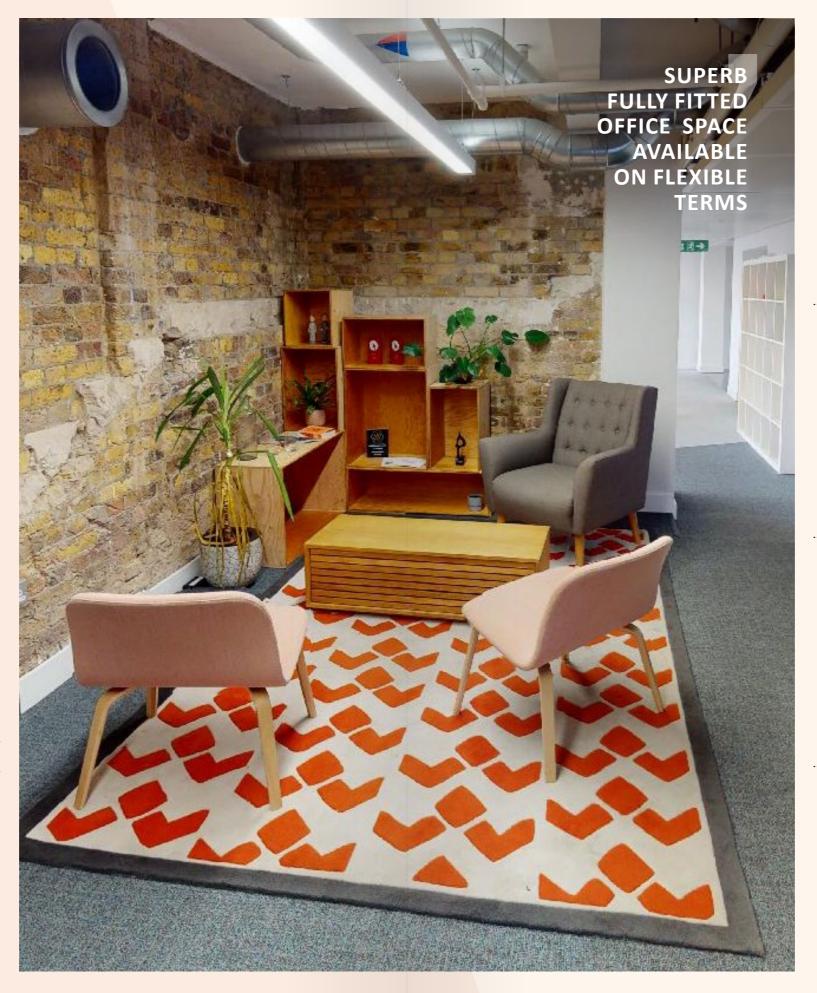

## INTRODUCTION

Savills and DeVono Cresa, on behalf of Wearesocial, are delighted to offer the fully fitted part 4th floor at the iconic Alphabeta Building. The space comprises two connected units fitted out to a high standard and offered on flexible sublease terms.

The part 4th floor is available and provides 8,990 sq ft of high quality fitted out accommodation.