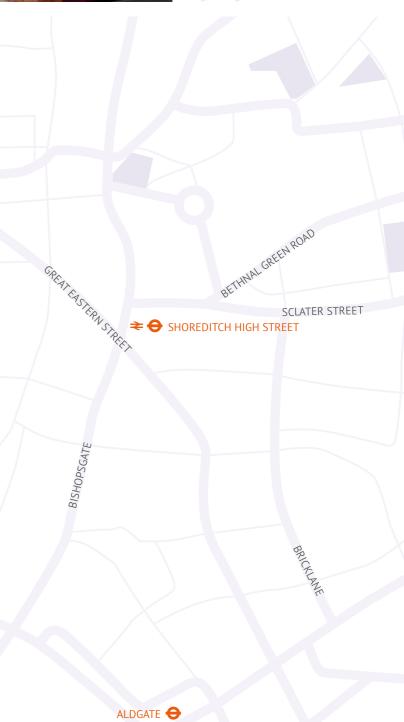

### LOCATION

The Alphabeta Building is located between Shoreditch and the City of London, prominently situated on the northwest side of Finsbury Square.

The local area has enviable amenity with excellent restaurants and bars nearby. Shoreditch High Street & Box Park are close by, offering a range of diverse and exciting outlets. The building benefits from excellent transport links with Old Street, Moorgate and Liverpool Street underground and mainline (including the Elizabeth line) stations within less than 10 minutes walk.

The building benefits from excellent transport links

★ FARRINGDON BARBICAN 

OLD STREET 👄

Alphabeta Building

LONDON WALL

CITY ROAD

OLD STREET

LIVERPOOL STREET ⊖ ₹