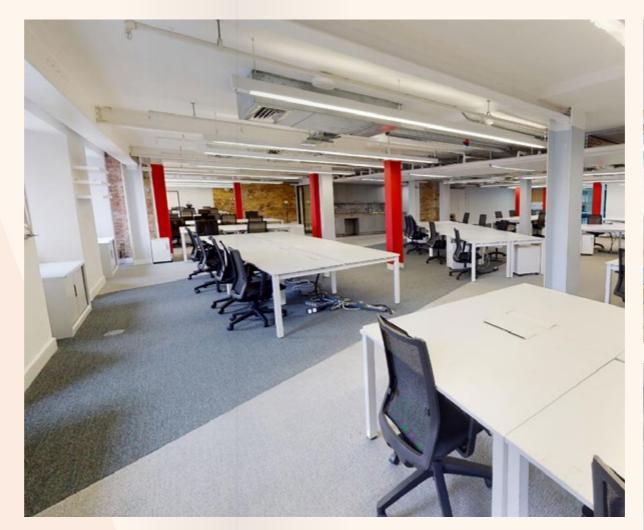

The part 4th floor is available and provides 8,990 sq ft of high quality fitted out accommodation.

#### THE UNIT INCLUDES:

| FLOOR | SQ.FT               | SQM   | QUOTING RENT<br>(PER SQFT) |
|-------|---------------------|-------|----------------------------|
| 4th   | 8, <mark>990</mark> | 835.2 | £52.50                     |

### **ACCOMMODATION**

The 4th floor can be taken in its entirety or divided into two units.

| FLOOR          | SQ.FT | SQM   |
|----------------|-------|-------|
| 4th - Part 4th | 8,990 | 835.2 |