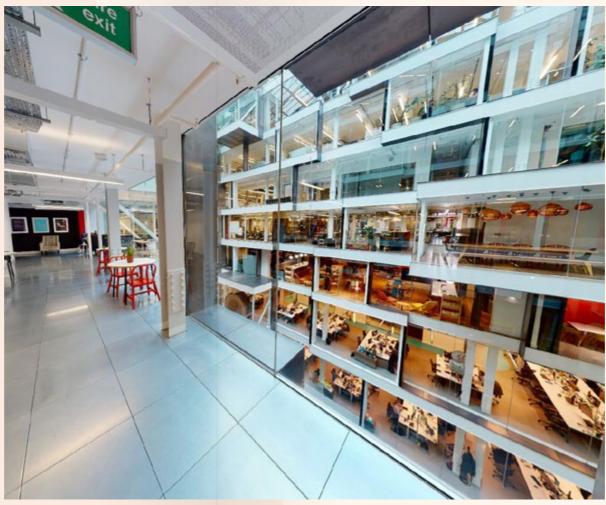

Alphabeta benefits from an exceptional 7,800 sq ft modern atrium and boasts a variety of restaurants and a coffee shop.

The building also offers a communal roof terrace and a 'ride in' bike ramp down to a secure area boasting 300 bicycle spaces and associated welfare facilities.