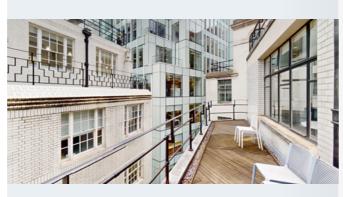

#### **KEY SPECS**

- 44 x Open plan workstations
- 2 x Boardrooms
- Enclosed Kitchen
- Dedicated Reception
- ✓ Games/breakout room

24 HR ACCESS

FEATURE PASSENGER LIFT

FULLY FITTED

DOUBLE HEIGHT FEATURE RECEPTION