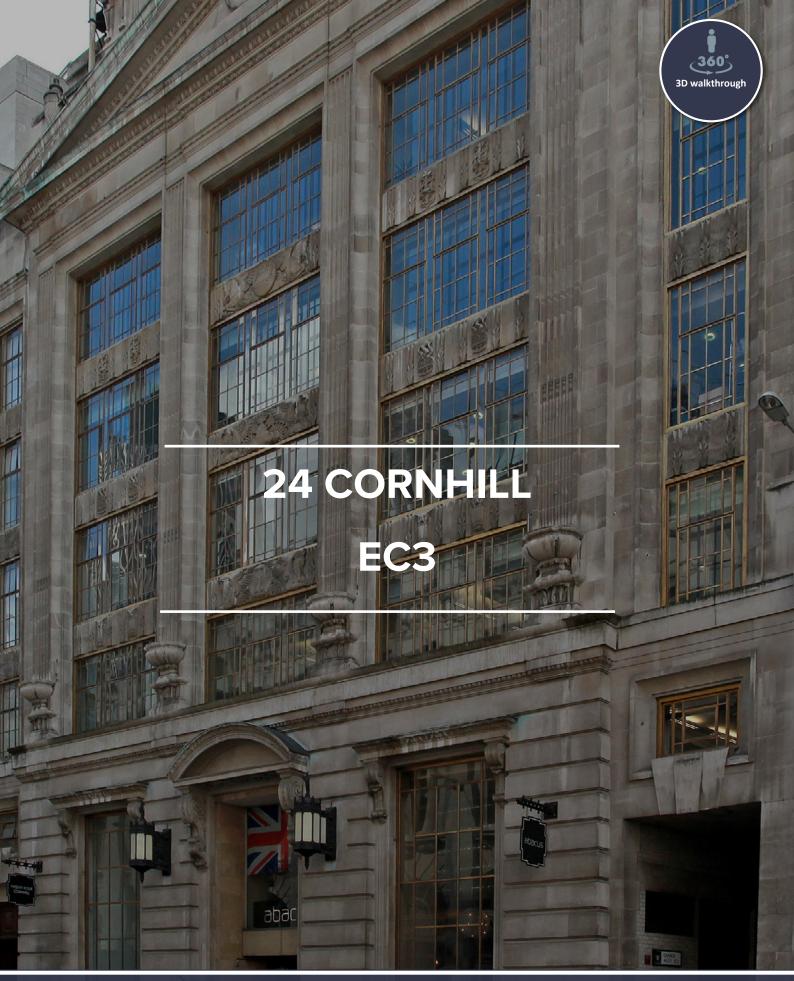

# **INTRODUCTION**

DeVono is delighted to offer the 3rd floor at 24 Cornhill, EC3. The space provides 4,810 sq.ft of high-quality fitted out office accommodation available by way of an assignment of the existing lease offering a term until 2027.

24 Cornhill is an excellent building located in the heart of the City, designed by Buckley Gray Yeoman Architects. The reception benefits from a doubleheight floor-to-ceiling void with other striking features.