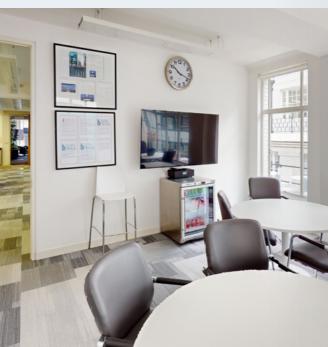

#### **KEY SPECS**

- 44 x Open plan workstations
- 2 x Boardrooms
- Enclosed Kitchen
- Dedicated Reception
- ✓ Games/breakout room

24 HR ACCESS

FEATURE PASSENGER LIFT

FULLY FITTED

DOUBLE HEIGHT FEATURE RECEPTION