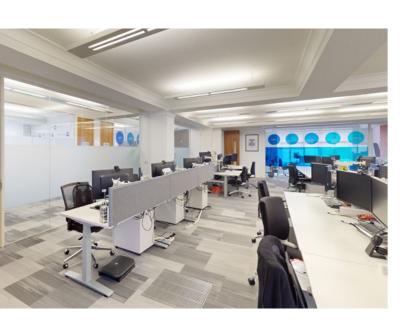

24 Cornhill is an excellent building located in the heart of the City, designed by Buckley Gray Yeoman Architects. The reception benefits from a doubleheight floor-to-ceiling void with other striking features.

#### **KEY SPECS**

- 44 x Open plan workstations
- 2 x Boardrooms
- Enclosed Kitchen
- Dedicated Reception
- ✓ Games/breakout room

24 HR ACCESS

FEATURE PASSENGER LIFT

FULLY FITTED

DOUBLE HEIGHT FEATURE RECEPTION