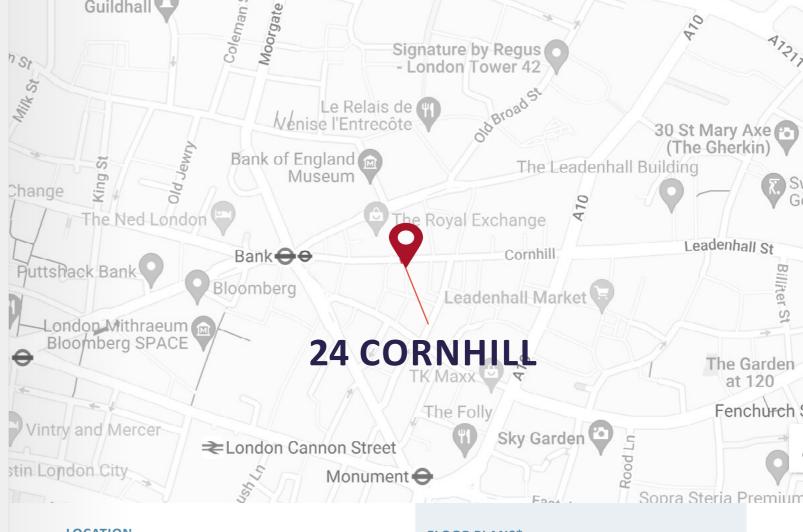

#### LOCATION

24 Cornhill is located in a prime City location with Bank Underground Station 30 yards away providing access to Waterloo, the West End, and Stratford as well as King's Cross and Southbank.

Additionally, located opposite, is the Royal Exchange Shopping Centre with its restaurants, supermarkets and array of upmarket stores. There is a generous offering of bars & restaurants in the locale, including the Forge, Fortum's bar and the various bars and restaurants offered by the Ned.