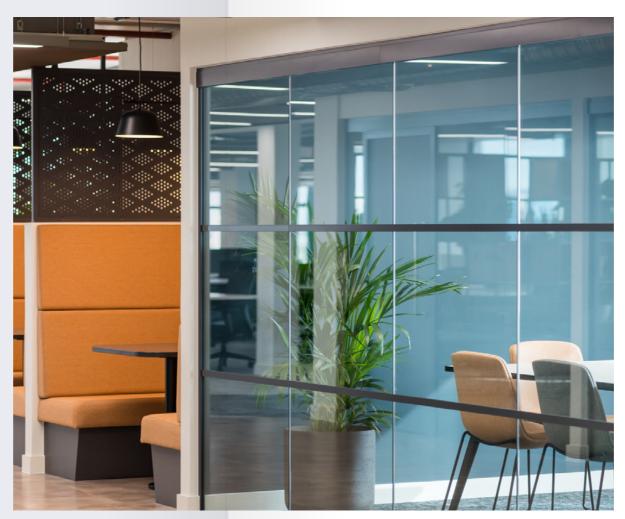

#### **7TH FLOOR**

- ✓ 92 x workstations
- ✓ Large kitchen and break out area
- 4 x meeting rooms
- ✓ 2 x huddle space
- ✓ Boardroom

### 8TH FLOOR

- √ 146 x workstations
- ✓ 4 x meeting rooms
- 2 x boardrooms
- ✓ 4 x huddle spaces
- ✓ Built in reception
- ✓ Tea Point

#### 9TH FLOOR

- ✓ 144 x workstations
- ✓ 4 x meeting rooms
- ✓ Library space
- 1 x boardroom
- ✓ 2 x huddle spaces
- ✓ Lounge area
- ✓ Tea point