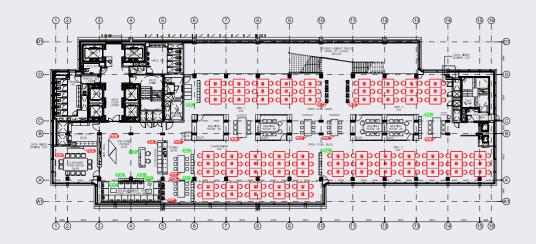

### **CURRENT LAYOUT - 10,000 – 20,000 SQ.FT**

| FLOOR | SIZE (SQ FT) |
|-------|--------------|
| 9th   | 10,075       |
| 8th   | 9,537        |
| 7th   | 10,032       |

#### **EXAMPLE LAYOUT 8TH FLOOR**