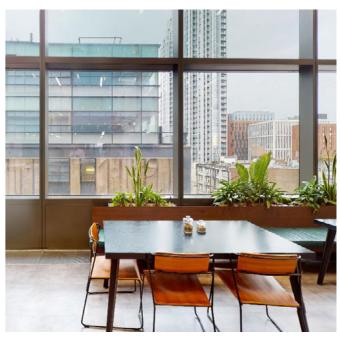

## **OVERVIEW**

DeVono are delighted to offer the 7th – 9th floors, The Tower, The Bower, EC1- which provides up to 20,000 sq.ft of fully fitted grade A office space on top of Old Street.

The 7th – 9th floors are located in the Tower Building which forms part of the wider development. The striking Tower building with a contemporary glass façade. It provides 188,000 sq ft of office accommodation arranged over 17 floors in the heart of Old Street. The three floors are available with the benefit of an excellent fit-out which is provided by the exisitng tenant. The available floor boasts excellent views across Old Street, Shoreditch and the wider City. The accommodation currently provides: