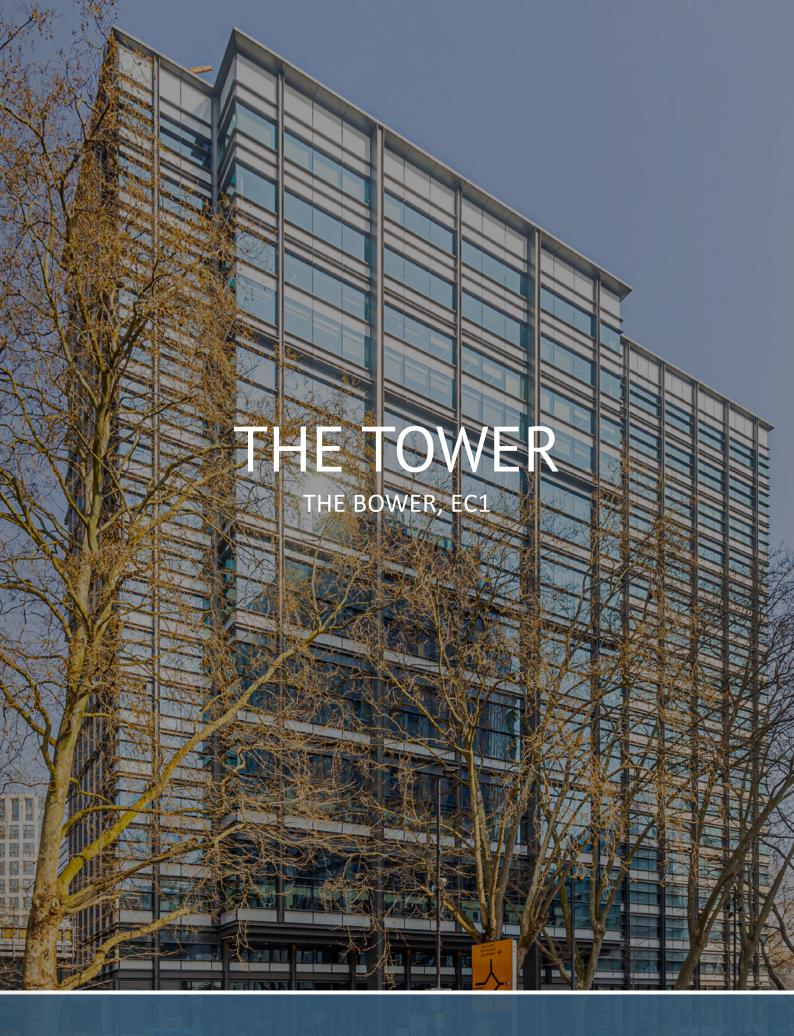

## **OVERVIEW**

DeVono are delighted to offer the 7th – 9th floors, The Tower, The Bower, EC1- which provides up to 20,000 sq.ft of fully fitted grade A office space on top of Old Street.

The 7th – 9th floors are located in the Tower Building which forms part of the wider development. The striking Tower building with a contemporary glass façade. It provides 188,000 sq ft of office accommodation arranged over 17 floors in the heart of Old Street. The three floors are available with the benefit of an excellent fit-out which is provided by the exisitng tenant. The available floor boasts excellent views across Old Street, Shoreditch and the wider City. The accommodation currently provides: