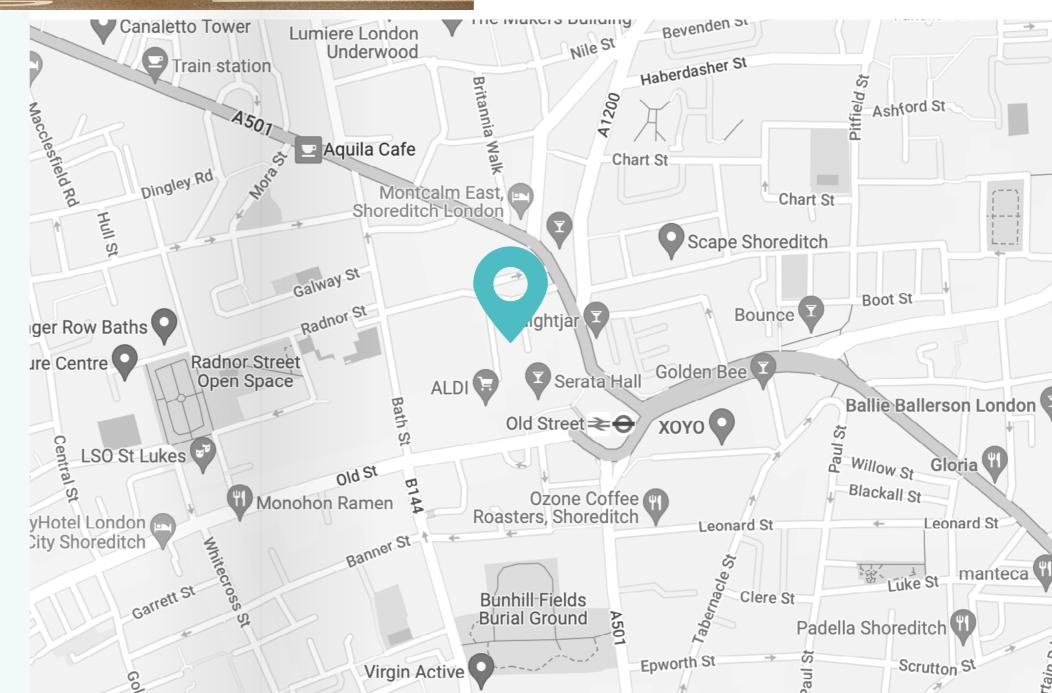

## **LOCATION**

The Bower benefits from excellent transport links providing access to the rest of London and beyond.

The Bower is located immediately adjacent to Old Street underground station on the Northern Line offering connections in minutes to Kings Cross and the City. Liverpool Street and Crossrail is only a 10 minute walk away. The area will be further improved, directly in front of The Bower, by TFL's plans to transform Old Street roundabout into a more pedestrian and cycle-friendly environment.

LOCATED NEAR A VARIETY OF AMENITIES SUCH AS EXCELLENT BARS & RESTAURANTS

Travelodge London

Waitrose &