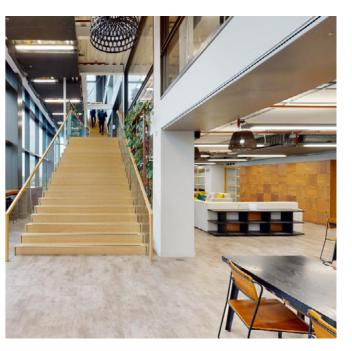

## **OVERVIEW**

DeVono are delighted to offer the 7th – 9th floors, The Tower, The Bower, EC1- which provides up to 20,000 sq.ft of fully fitted grade A office space on top of Old Street.

The 7th – 9th floors are located in the Tower Building which forms part of the wider development. The striking Tower building with a contemporary glass façade. It provides 188,000 sq ft of office accommodation arranged over 17 floors in the heart of Old Street. The three floors are available with the benefit of an excellent fit-out which is provided by the exisitng tenant. The available floor boasts excellent views across Old Street, Shoreditch and the wider City. The accommodation currently provides:

#### **SPECIFICATION & BUILDING AMENITY**

EXCELLENT EXISTING FIT-OUT

6 X HIGH SPEED LIFTS

BREEAM EXCELLENT

BIKE STORAGE

DOUBLE HEIGHT RECEPTION

PLATINUM WIRED SCORE

EXCELLENT SHOWER AND CHANGING FACILITIES