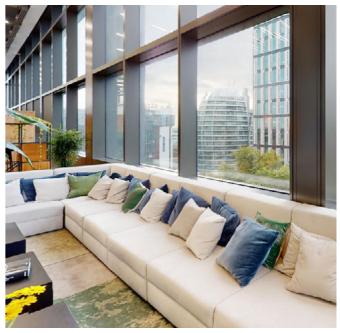

## **OVERVIEW**

DeVono are delighted to offer the 7th – 9th floors, The Tower, The Bower, EC1- which provides up to 20,000 sq.ft of fully fitted grade A office space on top of Old Street.

The 7th – 9th floors are located in the Tower Building which forms part of the wider development. The striking Tower building with a contemporary glass façade. It provides 188,000 sq ft of office accommodation arranged over 17 floors in the heart of Old Street. The three floors are available with the benefit of an excellent fit-out which is provided by the exisitng tenant. The available floor boasts excellent views across Old Street, Shoreditch and the wider City. The accommodation currently provides:

#### **SPECIFICATION & BUILDING AMENITY**

EXCELLENT EXISTING FIT-OUT

6 X HIGH SPEED LIFTS

BREEAM EXCELLENT

BIKE STORAGE

DOUBLE HEIGHT RECEPTION

PLATINUM WIRED SCORE

EXCELLENT SHOWER AND CHANGING FACILITIES