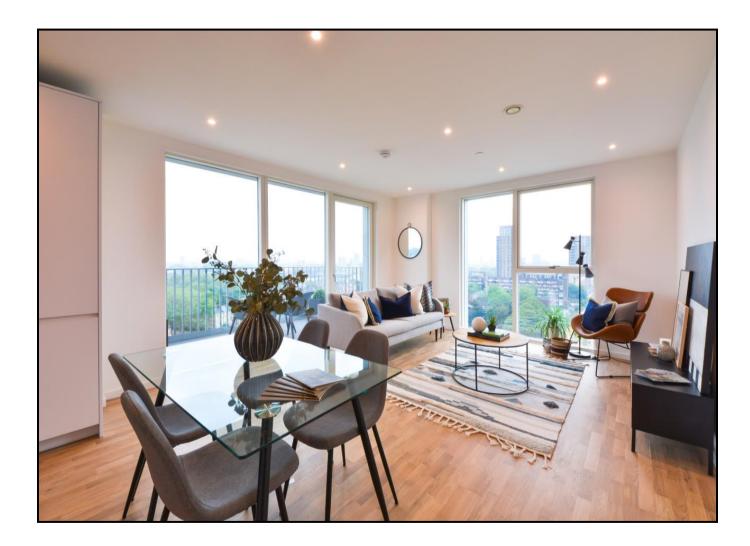

# Kingwood Apartments, Deptford Landings, Deptford SE8

TWO BEDROOMS TWO BATHROOMS 10TH FLOOR BALCONY

DUAL ASPECT

Brand new two bedroom, two bathroom 10th floor apartment with a balcony in Deptford Landings SE8. Comprising a spacious open plan kitchen/ living area with floor to ceiling windows leading to private balcony, two ample sized bedrooms, master en-suite with shower and a further, modern family bathroom. Cycle storage, landscaped gardens. Walking to Deptford Rail and Surrey Quays Station.