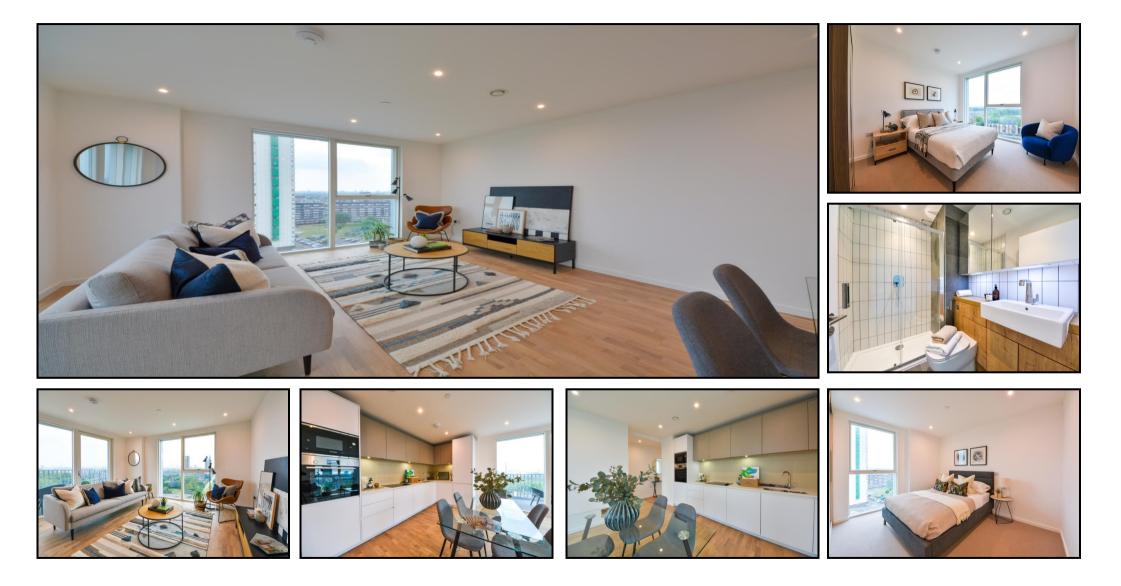

# Kingwood Apartments, Deptford Landings, Deptford SE8

TWO BEDROOMS TWO BATHROOMS 10TH FLOOR BALCONY

DUAL ASPECT

Brand new two bedroom, two bathroom 10th floor apartment with a balcony in Deptford Landings SE8. Comprising a spacious open plan kitchen/ living area with floor to ceiling windows leading to private balcony, two ample sized bedrooms, master en-suite with shower and a further, modern family bathroom. Cycle storage, landscaped gardens. Walking to Deptford Rail and Surrey Quays Station.