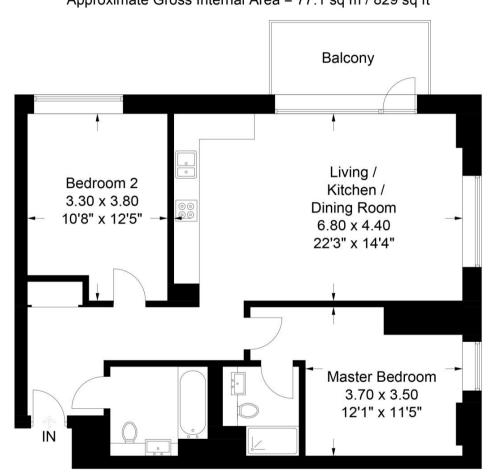

## £767,500 (Leasehold)

Deptford Landings, SE8 Approximate Gross Internal Area = 77.1 sg m / 829 sg ft

Chase Evans makes every attempt to ensure accuracy, however all measurements are approximate. All aspects of this floor plan are for illustrative purposes only and not to scale. Errors and omissions excepted (E&OE).