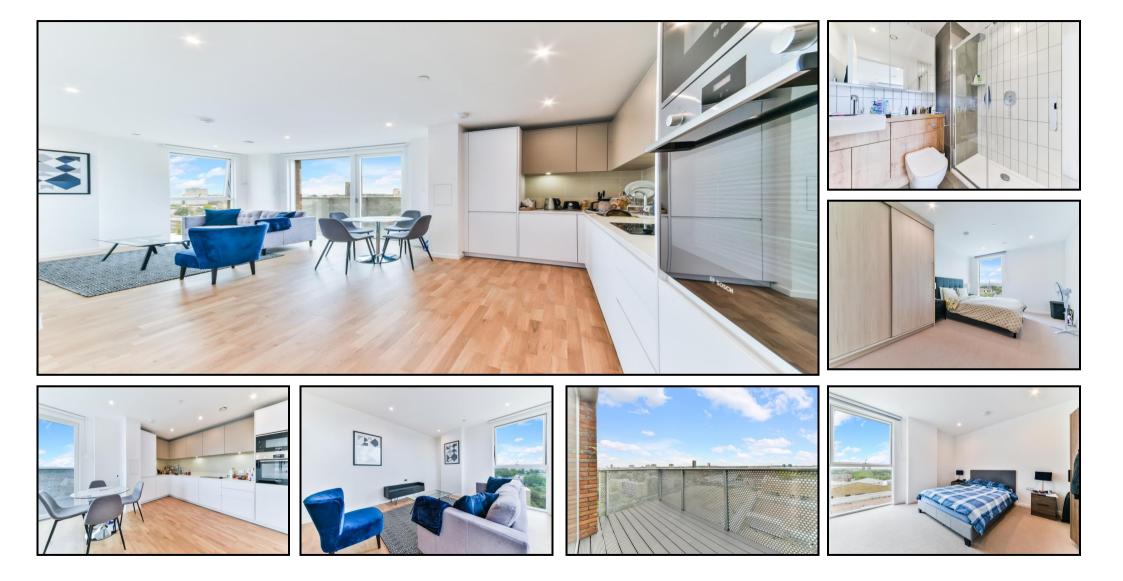

#### Meranti Apartments, Deptford Landings, Deptford SE8

TWO BEDROOM NINTH FLOOR PRIVATE BALCONY UNDERFLOOR HEATING

SECURE CYCLE STORAGE

Ninth floor two bed, two bath apartment in Meranti Apartments – Deptford Landings SE8. Comprising an elegant fitted kitchen, integrated appliances and an inviting living area with full height, south-west facing windows leading to a spacious private balcony. Two double bedrooms, each with fitted wardrobe space, master ensuite shower room and a contemporary bathroom suite.