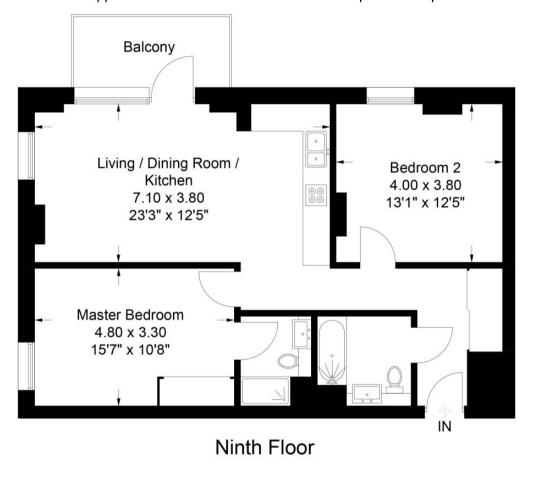

## MERANTI APARTMENTS, DEPTFORD LANDINGS, DEPTFORD SE8

The Timberyard, SE8 Approximate Gross Internal Area = 76.7 sq m / 825 sq ft

X

Chase Evans makes every attempt to ensure accuracy, however all measurements are approximate. All aspects of this floor plan are for illustrative purposes only and not to scale. Errors and omissions excepted (E&OE).