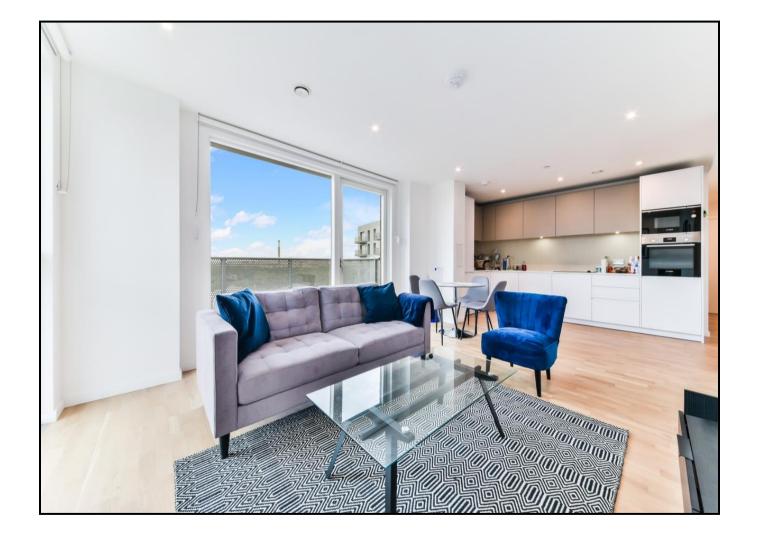

#### Meranti Apartments, Deptford Landings, Deptford SE8

TWO BEDROOM NINTH FLOOR PRIVATE BALCONY UNDERFLOOR HEATING

SECURE CYCLE STORAGE

Ninth floor two bed, two bath apartment in Meranti Apartments – Deptford Landings SE8. Comprising an elegant fitted kitchen, integrated appliances and an inviting living area with full height, south-west facing windows leading to a spacious private balcony. Two double bedrooms, each with fitted wardrobe space, master ensuite shower room and a contemporary bathroom suite.