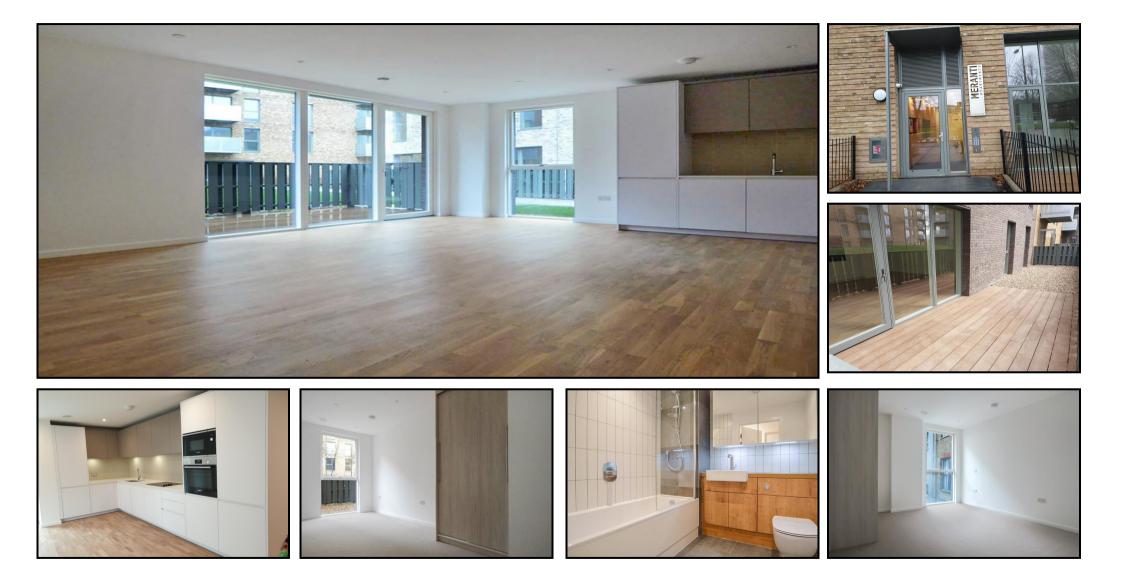

# Chase Evans

THREE BEDROOMS TWO BATHROOMS FIRST FLOOR SECURE PARKING PRIVATE TERRACE

First floor three bed, two bath apartment with secure parking in Cedarwood Mansions, Deptford Landings, SE8. Comprising elegant fitted kitchen, integrated appliances and guest WC, an inviting living area with full height, southwest facing windows leading to a spacious 332sq.ft. terrace. Three double bedrooms, each with fitted wardrobe space, master with ensuite shower room.

## MERANTI APARTMENTS, DEPTFORD LANDINGS, DEPTFORD SE8