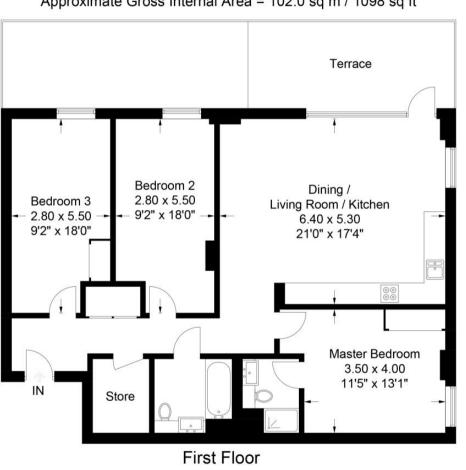

### £700,000 (Leasehold)

The Timberyard, SE8 Approximate Gross Internal Area = 102.0 sq m / 1098 sq ft

Chase Evans makes every attempt to ensure accuracy, however all measurements are approximate. All aspects of this floor plan are for illustrative purposes only and not to scale. Errors and omissions excepted (E&OE).