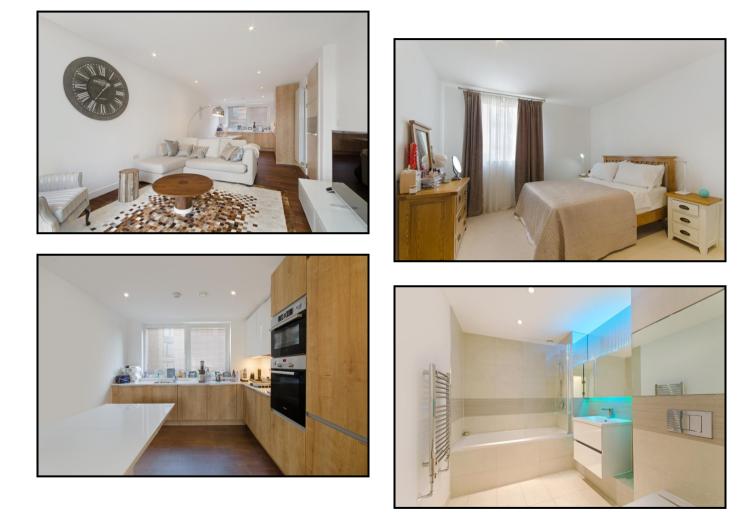

#### TWO BEDROOM APARTMENT

TWO BATHROOMS

**3RD FLOOR** 

PRIVATE BALCONY

RESIDENTS' GYMNASIUM

A two bedroom, two bathroom apartment on the 3rd floor of Royal Victoria Gardens; within the impressive Marine Wharf development located along the Greenland Dock Marina. This designer furnished apartment includes an open plan living and dining area, fitted kitchen with integrated appliances, wood flooring, fitted bedroom storage, master en suite, family bathroom suite and a private balcony.

### **ROYAL VICTORIA GARDENS, MARINE WHARF, SURREY QUAYS SE16**

#### **ROYAL VICTORIA GARDENS, MARINE WHARF, SURREY QUAYS SE16**