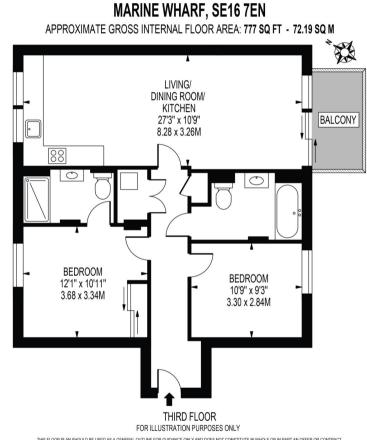

## £600,000 (Leasehold)

**ROYAL VICTORIA GARDENS,** 

THIS FLOOR PLAN SHOULD BE USED AS A GENERAL OUTLINE FOR GUIDANCE ONLY AND DOES NOT CONSTITUTE IN WHOLE OR IN PART AN OFFER OR CONTRACT. ANY INFOMME PIRCHAESE NOT LESSEE SHOLD SAITISMY THENSELVES BY INSPECTION. SEARCHAES, BUCURES AND FULL SURVEY AS TO INCORRECT SOR E DOINT STATEMENT, MAY MAREN, BLASSINGENER'S OR INSTANCES JOUED AND ARR PHYROMINAN LOW SHOLD NOT BUE DO YOLL OF MOVENTY OR BET HE BASIS OF ANY SALE ON LET.