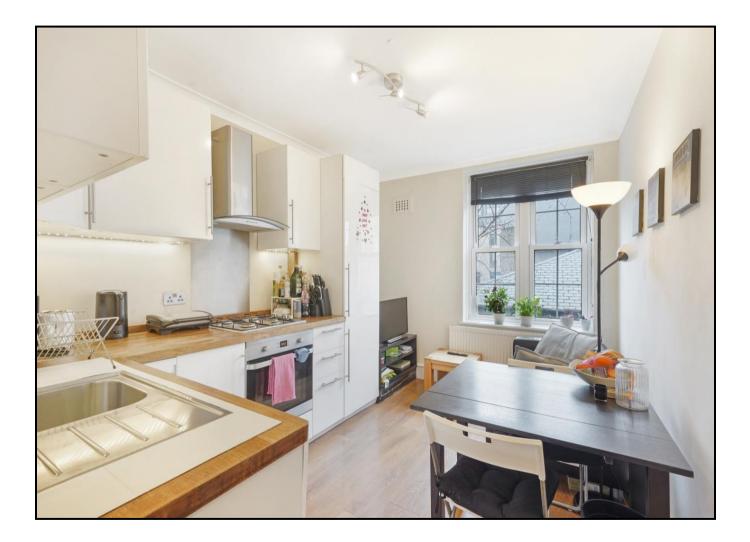

FOUR BEDROOMS TWO BATHROOMS FIRST FLOOR MID 20TH CENTURY BLOCK

LIFT ACCESS

Four bedroom, two bathroom, first floor apartment in a mid 20th century mansion block forming part of a riverside estate adjacent to the historic Cutty Sark Greenwich and its DLR station. The contemporary, neat and bright interior features wood flooring and double glazing. There are four double bedroom, two bathrooms and a WC cloakroom. Nearby DLR and a short walk to Greenwich Rail station.