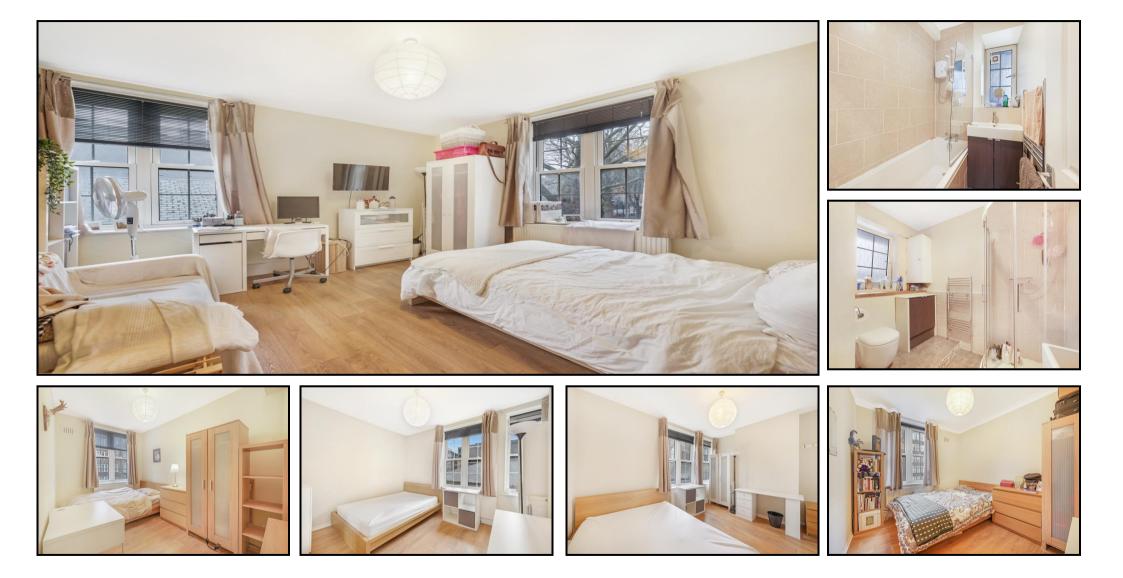

FOUR BEDROOMS TWO BATHROOMS FIRST FLOOR MID 20TH CENTURY BLOCK

LIFT ACCESS

Four bedroom, two bathroom, first floor apartment in a mid 20th century mansion block forming part of a riverside estate adjacent to the historic Cutty Sark Greenwich and its DLR station. The contemporary, neat and bright interior features wood flooring and double glazing. There are four double bedroom, two bathrooms and a WC cloakroom. Nearby DLR and a short walk to Greenwich Rail station.