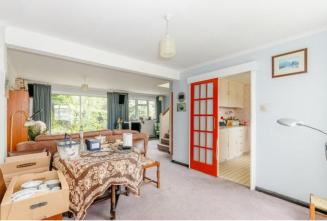

#### **RECEPTION ROOM WITH DINING**

7.17m (23' 6") x 6.30m (20' 8")

## **KITCHEN**

2.89m (9' 6") x 2.88m (9' 5")