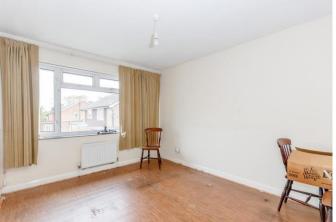

#### BEDROOM 1

3.65m (12' 0") x 3.01m (9' 10")

#### BEDROOM 2

3.25m (10' 8") x 3.00m (9' 10")

### **BEDROOM 3**

3.20m (10' 6") x 2.08m (6' 10")