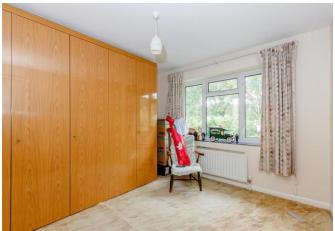

#### BEDROOM 1

3.65m (12' 0") x 3.01m (9' 10")

#### BEDROOM 2

3.25m (10' 8") x 3.00m (9' 10")