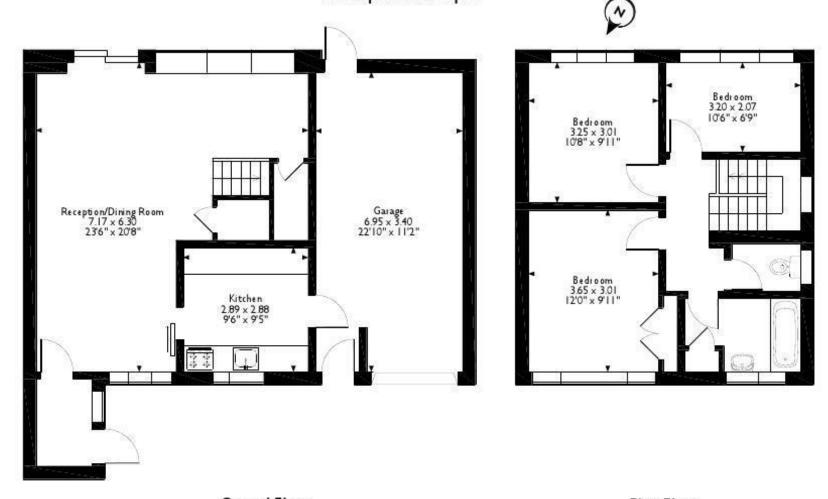

#### **RECEPTION ROOM WITH DINING**

7.17m (23' 6") x 6.30m (20' 8")

## **KITCHEN**

2.89m (9' 6") x 2.88m (9' 5")

#### **GARAGE**

6.95m (22' 10") x 3.40m (11' 2")

#### BEDROOM 1

3.65m (12' 0") x 3.01m (9' 10")

#### BEDROOM 2

3.25m (10' 8") x 3.00m (9' 10")

### **BEDROOM 3**

3.20m (10' 6") x 2.08m (6' 10")

# 8, Yew Tree Close, Worcester Park Approximate Gross Internal Area 118 Sq M/1270 Sq Ft

Ground Floor First Floor

Please note that the location of doors, windows and other items are approximate and this floorplan is to be used for illustrative purposes only. Unauthorized reproduction is prohibited.