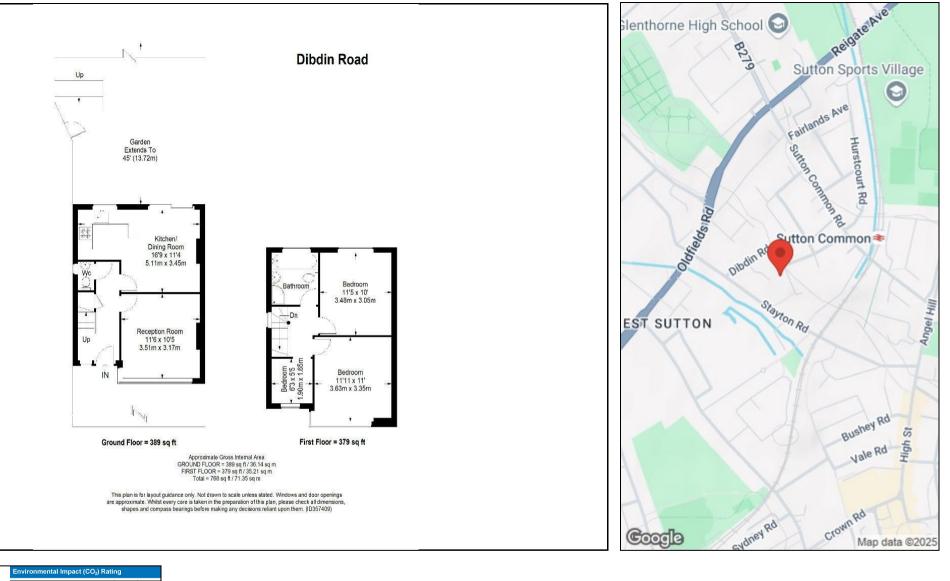

## **KEY FEATURES**

- Guide Price \*\*£500,000 £550,000\*\*
  - Semi Detached
  - Three Bedrooms
  - Off Street Parking
  - Ground Floor W.C.
  - Scope to Extend STPP
  - Excellent Transport Links
  - Ideal for First Time Buyers
- Viewings are Highly Recommended