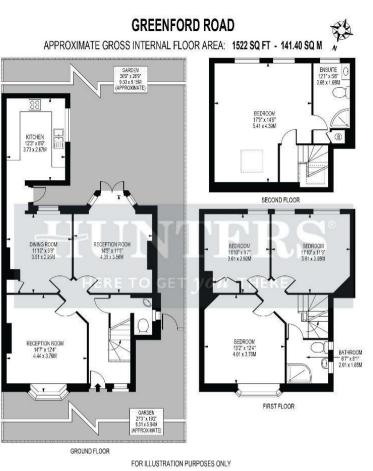

## Guide Price £650,000

\*\*Guide price £650,000 - £700,000 \*\* Edwardian beauty in the very heart of Sutton. We are delighted to present this four bedroom semi detached property situated on a very sought after cul-de-sac. The property benefits from off street parking to the front as well as a south facing private garden to the rear of the property. There are four bedrooms and two bathrooms with the added benefit of an extra cloak room on the ground floor.

## **KEY FEATURES**

- Guide Price \*\*\*£650,000 £700,000
  - Four Bedrooms
  - Two Bathrooms
  - Off Street Parking
  - Convenient Location
    - Cul-De-Sac
  - South Facing Garden
  - Excellent Transport Link
- Viewings are Highly Recommended

THIS FLOOR PLAN IS COLD BE USED AS A GRAENE CUILINE FOR GUIDINGE ONLY AND DOLS NOT CONSTITUTE IN MINUE OR IN MAT AN OTHER OR CONTINUET. NY INTENNIO PLACHARER OR LESSE SHOLLD SATISFY THEARELISES INTREFETCIN. SEARCHES BADUIRES AND FLLI SUMMERTAS TO THE CONCERNISS SIDE FLOR STATEMENT. ANY TABLE INSURVISIONS OF DISTINGES DUIDE DIR APPROVINCE AS SIDLDIDIDE DE UDIVIDE A MORTUN OR ET THE BASS OF AN SU BOAL OF LET.