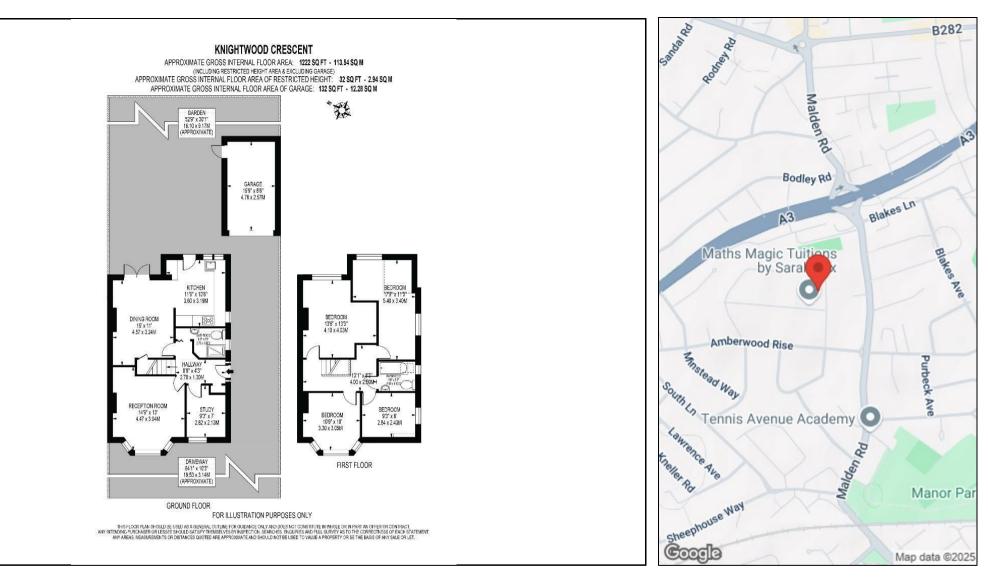

## £750,000

HERE TO GET YOU THERE

We are delighted to present this 4/5 bedroom semi detached family home on the sought after road in the Old Malden area. The property benefits from two bathrooms, one on each floor as well as a modern kitchen. There is an above average amount of outside space, both in the front with plenty of off street parking as well as in the back with a large private garden. An ideal purchase for a young family or an investor. Viewings are highly recommended.

## **KEY FEATURES**

- Semi Detached
- Four/Five Bedrooms
- Private Rear Garden
- Off Street Parking
  - Garage
- Two Bathrooms
- Ample Storage
- Close to Local Amenities
- Viewings Highly Recommended

94 Central Road, Worcester Park, London, KT4 8HU | 0208 432 2347 worcesterpark@hunters.com | www.hunters.com