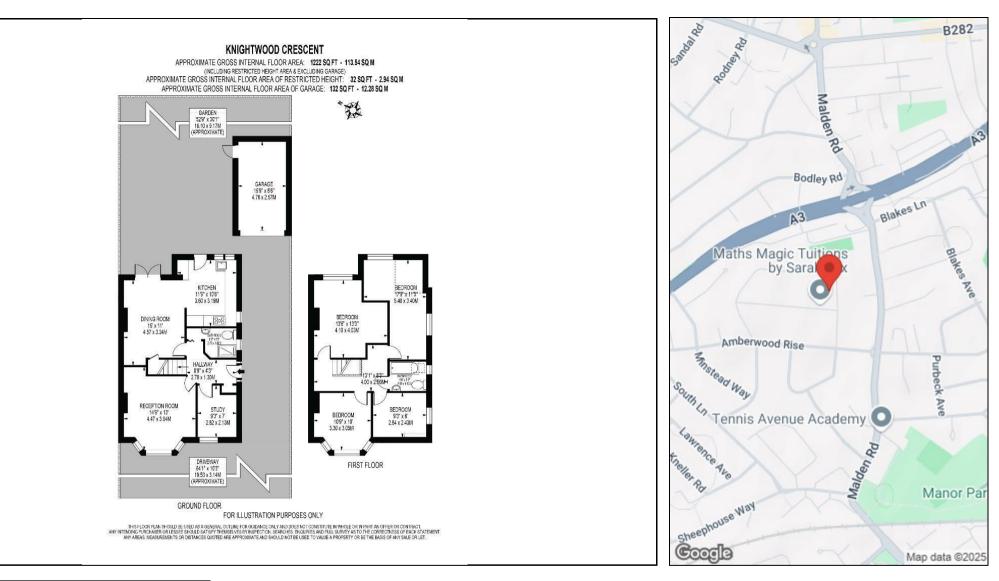

## Guide Price £750,000

HERE TO GET YOU THERE

We are delighted to present this 4/5 bedroom semi detached family home on the sought after road in the Old Malden area. The property benefits from two bathrooms, one on each floor as well as a modern kitchen. There is an above average amount of outside space, both in the front with plenty of off street parking as well as in the back with a large private garden. An ideal purchase for a young family or an investor. Viewings are highly recommended.

## **KEY FEATURES**

- Semi Detached
- Four/Five Bedrooms
- Private Rear Garden
- Off Street Parking
  - Garage
- Two Bathrooms
- Ample Storage
- Close to Local Amenities
- Viewings Highly Recommended

Environmental Impact (CO<sub>2</sub>) Rating Energy Efficiency Rating Current Potential Verv en lower CO2 e 2 plus) A (92 plus) 🖄 85 (81-91) 59-80) (69-80) 55-68 9-54 lot energy efficient - higher running costs lly friendly - higher CO2 EU Directive 2002/91/EC EU Directive 2002/91/EC England & Wales England & Wales