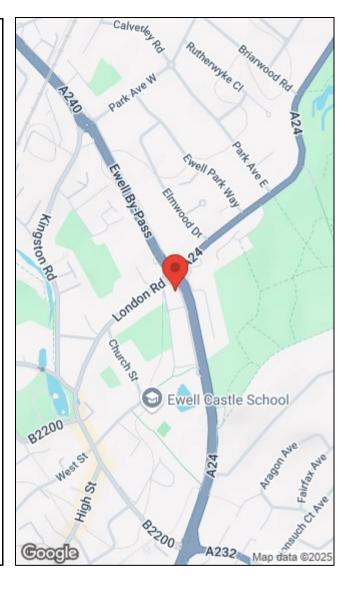

# Ewell By Pass, Epsom

#### **NO CHAIN!**

Hunters are delighted to present this two bedroom split level maisonette situated on an attractive location in Ewell. The property comes with a private outside roof terrace and off street parking. A brand new lease is being drawn up offering a share of freehold with the property as an added bonus. Close to local amenities and excellent transport links. Viewings are highly recommended.