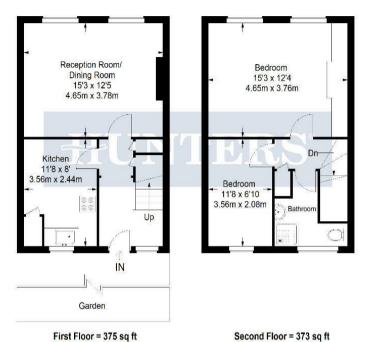

#### **Castle Parade**

Approximate Gross Internal Area FIRST FLOOR = 375 sq ft / 34.83 sq m

FIRST FLOOR = 375 sq ft / 34.83 sq m SECOND FLOOR = 373 sq ft / 34.65 sq m Total = 748 sq ft / 69.48 sq m

This plan is for layout guidance only. Not drawn to scale unless stated. Windows and door openings are approximate. Whilst every care is taken in the preparation of this plan, please check all dimensions, shapes and compass bearings before making any decisions reliant upon them, (ID35740).