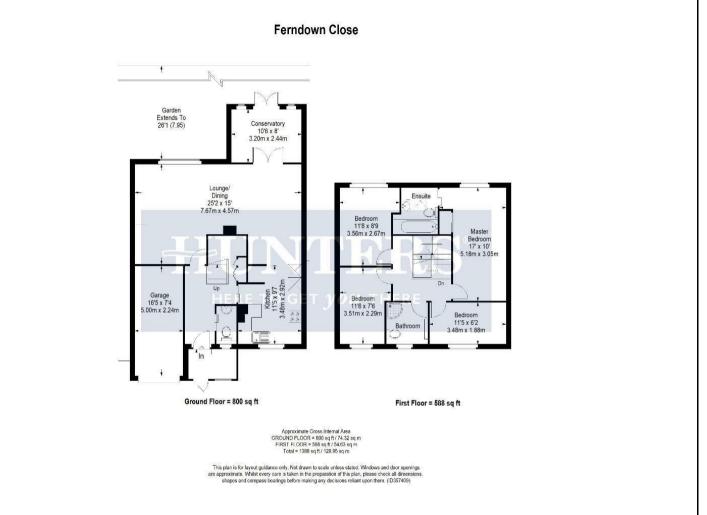

With four double bedrooms and two bathrooms this home is ideal for most families. Furthermore there is off street parking available to the front of the property Viewings Highly Recommended.

94 Central Road, Worcester Park, London, KT4 8HU I 0208 432 2347 worcesterpark@hunters.com I www.hunters.com

## **KEY FEATURES**

- Vendor Contract Ready
  - Complete Chain
- Water Undefloor Heating on Both Floors
  - Four Bedrooms
  - Two Bathrooms
  - Off Street Parking
  - Private Rear Garden
  - School Catchment Area
  - Viewings are Highly Recommended