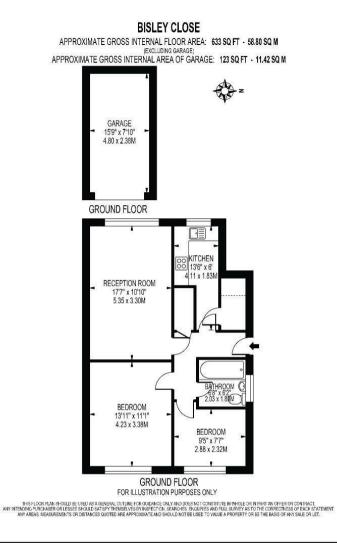

## Fixed Asking Price £305,000

HERE TO GET YOU THERE

\*\*No Chain\*\* A spacious ground floor maisonette situated on a sought after cul-de-sac in Worcester Park. The property provides generous living space for a couple or a small family. There is a patio area to enjoy in sunny days as well as plenty of communal garden space around the building that is well maintained. There property comes with private off street parking as well as a garage.

## **KEY FEATURES**

- Ground Floor Maisonette
  - Long Lease
  - Low Service Charges
    - Garage
  - Off Street Parking
    - Patio
- In Need of Modernisation
  - Cul-De-Sac
- Viewings Highly Recommended