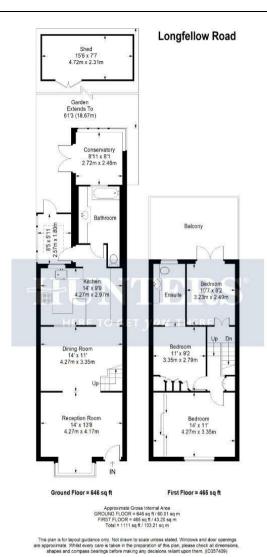

## Open To Offers £550,000

NO CHAIN!!! A well presented three bedroom family home situated in Worcester park close to local amenities and good transport links. The property offers good living space with an open plan living dining room with a large open kitchen. It also benefits from a summer room and ground floor bathroom. The first floor provides three further bedrooms, master with an en-suite. The rear of the property presents a good size private rear patio garden with a large shed. The property has on street permit parking.

## **KEY FEATURES**

- NO CHAIN!!!
- Large terrace property
  - Three Bedrooms
  - Open Plan Dining
  - Ideal for Investors
- Ideal For First Time Buyers
  - Great local schools
- Close to Local Amenities
- Viewings are Highly Recommended