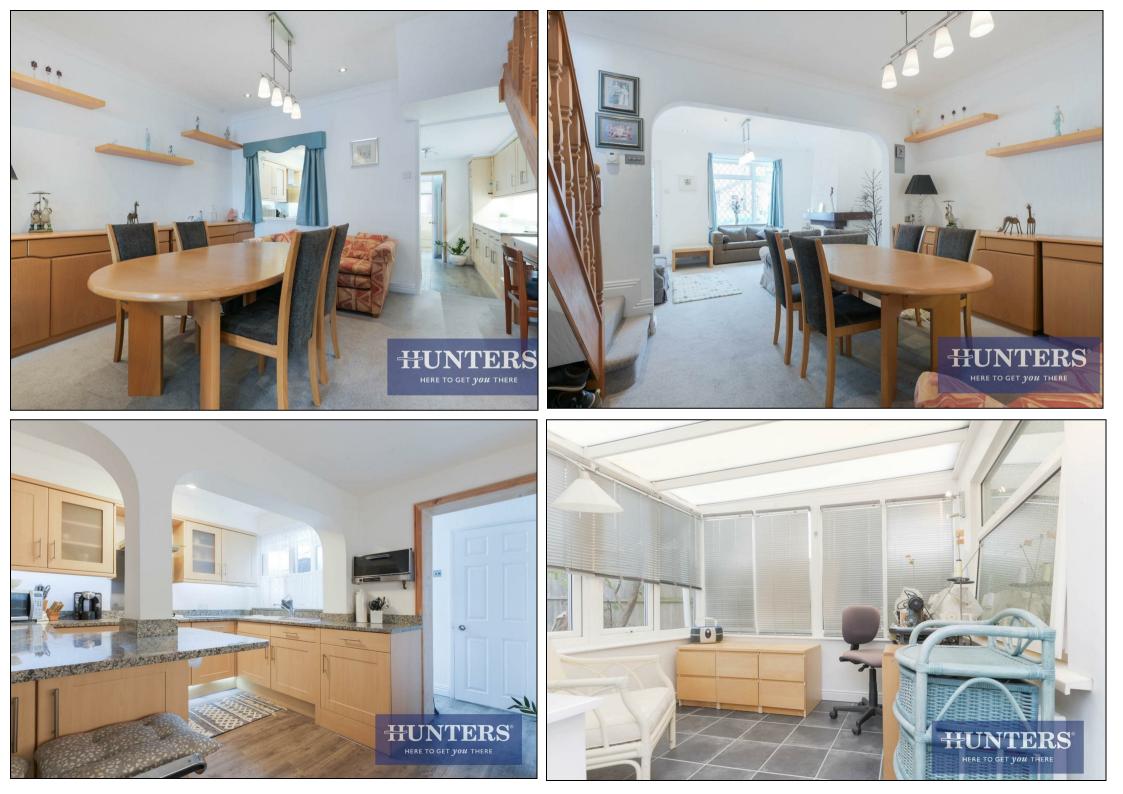

## Open To Offers £550,000

NO CHAIN!!! A well presented three bedroom family home situated in Worcester park close to local amenities and good transport links. The property offers good living space with an open plan living dining room with a large open kitchen. It also benefits from a summer room and ground floor bathroom. The first floor provides three further bedrooms, master with an en-suite. The rear of the property presents a good size private rear patio garden with a large shed. The property has on street permit parking.