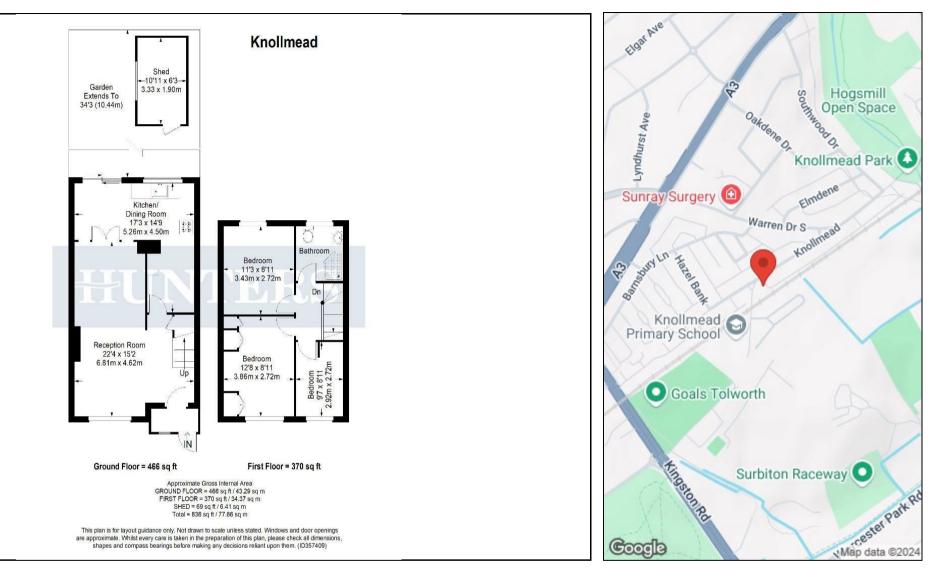

## Guide Price £450,000

HERE TO GET YOU THERE

\*\*Complete Chain \*\* Hunters are delighted to bring to the market this well presented terraced family home on a sought after road in Surbiton. On the ground floor there is a generous reception room that leads to the fully equipped kitchen through the charming French doors. Upstairs, you will find three double bedrooms, with the master bedroom featuring fitted wardrobes. The property includes convenient off street parking in the front and a private garden with a shed at the rear. Its location offers easy access to local amenities and excellent transport links. Viewing is highly recommended to fully appreciate all it has to offer. Guide Price £450,000 - £475,000

## **KEY FEATURES**

- Guide Price £450,000 £475,000
  - Terraced House
  - Three Bedrooms
  - Fully Fitted Kitchen
    - Private Garden
  - Off Street Parking
- Excellent Transportation Links
  - Close to Local Amenities
- Viewings are Highly Recommended