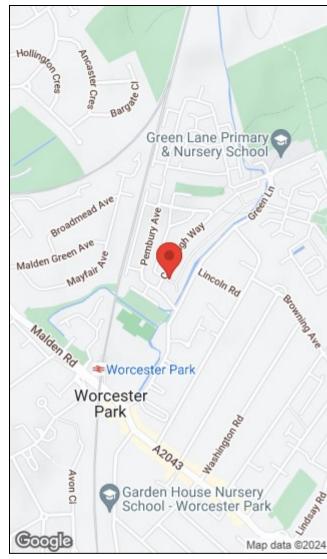

## Caverleigh Way, Worcester Park

## Guide Price £550,000

No Chain. Hunters are delighted to present this modern unfurnished three bedroom semi detached family home situated in a sought after area of Worcester Park. The property comprises of generous living space with an open plan reception and kitchen/dining area, a spacious family bathroom, fully fitted wardrobes in two of the three bedrooms and ample storage. Furthermore, there is a private garden with a patio and an outhouse to the rear of the property, a side access as well as off street parking. Close to local amenities and excellent transport links. Viewings are highly recommended. Guide Price £550,000 - £600,000