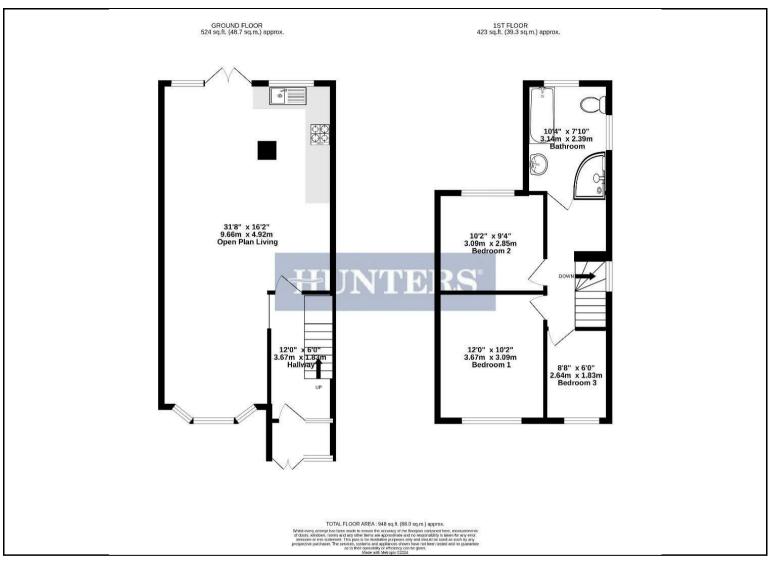

## Guide Price £550,000

No Chain. Hunters are delighted to present this modern unfurnished three bedroom semi detached family home situated in a sought after area of Worcester Park. The property comprises of generous living space with an open plan reception and kitchen/dining area, a spacious family bathroom, fully fitted wardrobes in two of the three bedrooms and ample storage. Furthermore, there is a private garden with a patio and an outhouse to the rear of the property, a side access as well as off street parking. Close to local amenities and excellent transport links. Viewings are highly recommended. Guide Price £550,000 - £600,000

## **KEY FEATURES**

- No Chain
- Three Bedrooms
- Open Plan Reception
  - Family Bathroom
- Off Street Parking
  - Modern
- Private Garden
- Close to Local Amenities & Excellent
  Transport Links
  - Guide Price £550,000 £600,000