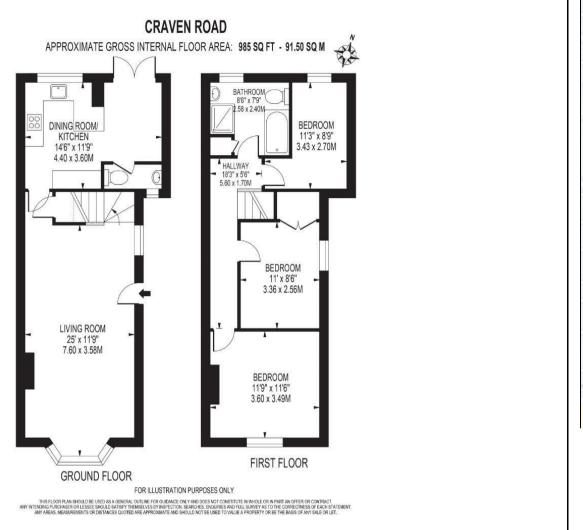

## **KEY FEATURES**

- No Chain
- Private Garden
- Three Bedrooms
- Period property
- Victorian Fireplaces
  - Semi Detached
- Excellent Transport Links
- Close to Local Amenities
- Viewings are Highly Recommended