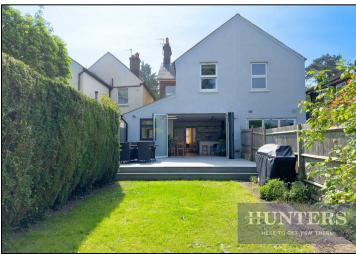

On the first floor, there is a spacious master bedroom with fitted wardrobes, along with two other double bedrooms and a modern family bathroom.

Off-street parking is available to the front of the property and a private garden with a large outbuilding to the rear spanning over 300 square feet with the added benefit of having power supply as well as being fully insulated and ready to be used as a home office. The property is located in close proximity to excellent transport links and amenities. Viewings are highly recommended.