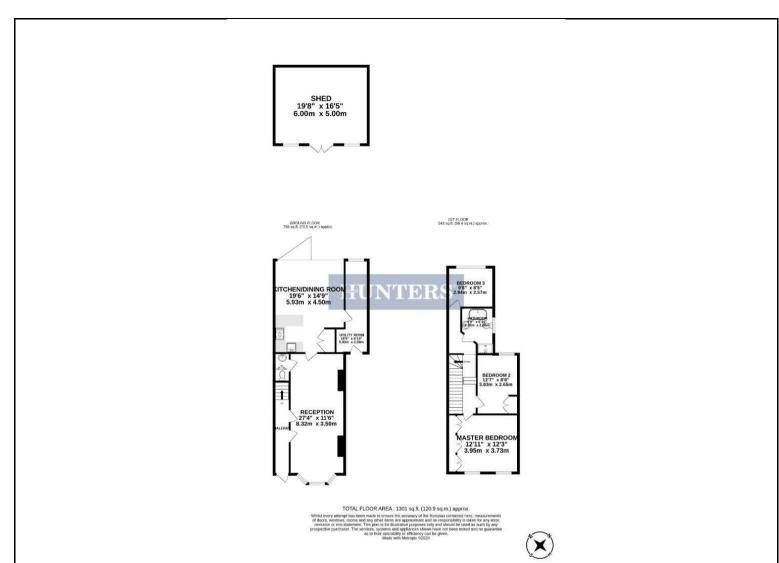

## Asking Price £750,000

NO CHAIN! Hunters are pleased to present this semi-detached family home situated on the corner of Nonsuch Park. The property comprises of generous living space with a through lounge reception, leading to an extended kitchen/diner as well as a utility room complimented with underfloor heating for added convenience. There is also a ground floor WC.

On the first floor, there is a spacious master bedroom with fitted wardrobes, along with two other double bedrooms and a modern family bathroom.

Off-street parking is available to the front of the property and a private garden with a large outbuilding to the rear spanning over 300 square feet with the added benefit of having power supply as well as being fully insulated and ready to be used as a home office. The property is located in close proximity to excellent transport links and amenities. Viewings are highly recommended.

## **KEY FEATURES**

- No Chain
- Large Outbuilding
- Underfloor Heating
- Next to Nonsuch Park
  - Private Garden
  - Off-Street Parking
- Close to Local Amenities
- Excellent Transport Links
- Viewings are Highly Recommended